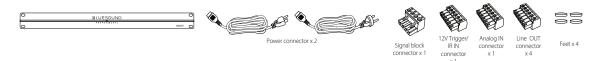

# **BLUESOUND B400S** 4 Zone Network Music Player Quick Setup Guide

# WHAT'S IN THE BOX



## **IMPORTANT**

- Download the latest B400S Owner's manual from the Manuals/Downloads tab of www.bluesoundprofessional.com/product/B400S
- Visit **support.bluesound.com** for further assistance and information about getting the most out of the B400S.

# **CONNECT**

#### INPUT DEVICE AND ETHERNET CABLE



## **CONNECT**

#### **OUTPUT DEVICES**



#### NOTE

Preamplifier and digital preamplifier output ports can be connected to a device with corresponding number and type of input ports or to individual devices with appropriate type of input ports.

## **POWER UP!**



# **DOWNLOAD**

### **BluOS CONTROLLER APP**

The BluOS Controller App for Apple iOS devices (iPhone, iPad, iPod), Android devices, Kindle Fire and Windows or Mac desktops are available for download from their respective