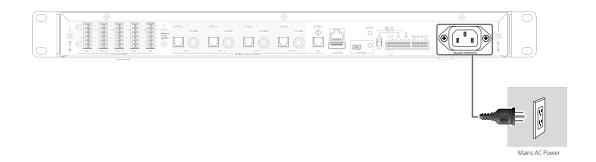

# **BLUESOUND B400S** 4 Zone Network Music Player Quick Setup Guide

# WHAT'S IN THE BOX



## **IMPORTANT**

- Download the latest B400S Owner's manual from the Manuals/Downloads tab of www.bluesoundprofessional.com/product/B400S
- Visit **support.bluesound.com** for further assistance and information about getting the most out of the B400S.

# **CONNECT**

#### INPUT DEVICE AND ETHERNET CABLE



## **CONNECT**

#### **OUTPUT DEVICES**



#### NOTE

Preamplifier and digital preamplifier output ports can be connected to a device with corresponding number and type of input ports or to individual devices with appropriate type of input ports.

## **POWER UP!**



# **DOWNLOAD**

### **BluOS CONTROLLER APP**

The BluOS Controller App for Apple iOS devices (iPhone, iPad, iPod), Android devices, Kindle Fire and Windows or Mac desktops are available for download from their respective App stores.







Launch the BluOS Controller App to configure your B400S as well as explore everything from your streaming music services, internet radio stations, networked music collections and favorites with quick and easy single-search discovery.