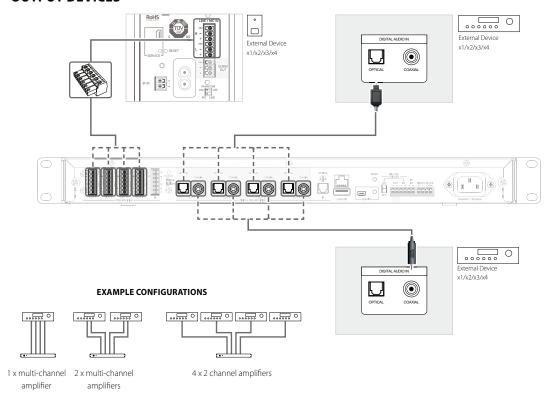

#### **OUTPUT DEVICES**

#### NOTE

Preamplifier and digital preamplifier output ports can be connected to a device with corresponding number and type of input ports or to individual devices with appropriate type of input ports.