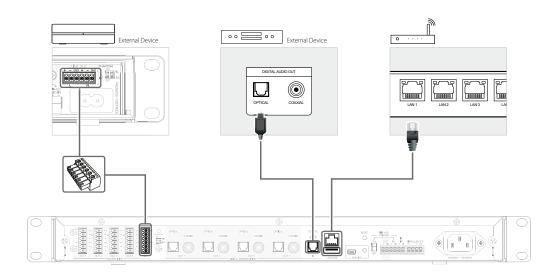

# **BLUESOUND B400S** 4 Zone Network Music Player Quick Setup Guide

# WHAT'S IN THE BOX



## **IMPORTANT**

- Download the latest B400S Owner's manual from the Manuals/Downloads tab of www.bluesoundprofessional.com/product/B400S
- Visit **support.bluesound.com** for further assistance and information about getting the most out of the B400S.

# **CONNECT**

#### INPUT DEVICE AND ETHERNET CABLE



## **CONNECT**

#### **OUTPUT DEVICES**



#### NOTE

Preamplifier and digital preamplifier output ports can be connected to a device with corresponding number and type of input ports or to individual devices with appropriate type of input ports.

## **POWER UP!**



# **DOWNLOAD**

### **BluOS CONTROLLER APP**

The BluOS Controller App for Apple iOS devices (iPhone, iPad, iPod), Android devices, Kindle Fire and Windows or Mac desktops are available for download from their respective App stores.







Launch the BluOS Controller App to configure your B400S as well as explore everything from your streaming music services, internet radio stations, networked music collections and favorites with quick and easy single-search discovery.