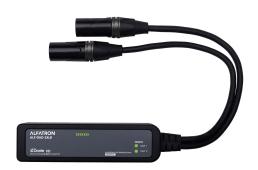

## **Dante to 2ch Analog output adaptor**

## **DESCRIPTION**

The ALF-DAO-2XLR Dante to 2ch analog output adapter is a complete high-performance Dante device with the automation and ease-of-use features that make Dante the world's most popular audio networking solution.

The ALF-DAO-2XLR Adapter is compatible with all Dante interfaces and provides all the features you would expect from a Dante audio network.

It is capable of providing high-fidelity audio reproduction, ultra-low latency, and sample-accurate synchronization across the entire network.

## **FEATURES**

- Seamlessly integrate Dante systems into traditional analog systems
- There is no need to discard familiar mixing consoles, wireless microphones, and other analog signal sources, or analog amplifiers. All you need is to incorporate them into your audio network via Dante I/O.
- With 2 channels of analog output on XLR
- POE(802.3af)