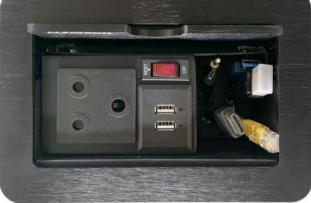

## ALF-TSC6 Popup

Alfatron ALF-TSC6 is a pull through cable desk popup with 1 x RSA power supply, 2 x powered 5v USB supply and 6 cable holes. It is supplied with 2xHDMI, 1x USB-C, 1×3.5mm audio, 1 x RJ45, 1 x USB 3.0(M-M) 1.5m long cables Black brushed aluminum with a slidable cover.

## **Product Features:**

Easy to Install Pull through cables Slidable Cover