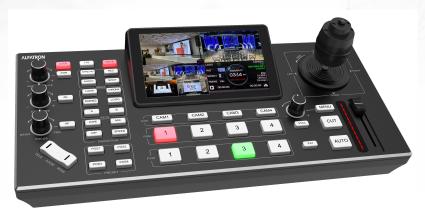

## **DESCRIPTION**

The ALF-VM-41 switcher is a multi functional and professional quad HDMI video switcher. It has a 5.5" FHD LCD and joystick. Users can easily monitor the sources and the PVW, conveniently control PTZ cameras. It is suitable for live broadcast and streaming. The switcher is high performance and accelerated by FPGA, with digital video effects, chroma key, flexible PIP/POP, Logo and other functions for broadcasting. The switcher supports UVC streaming, multi network streaming and local video recording.

## **FEATURES**

- 5-inch full HD LCD display
- Support T-shaped fader switching video output control: Damping feel fader, supports 30 switching effects.
- 4 HDMI input video sources, 2 PGM HDMI output: Supports up to 4 video inputs and 1080P60 image input. 1 channel UVC video signal output.
- Supports RTMP streaming protocol, live broadcast at any time.
- Dual HDMI outputs: Both channels can output PGM
- A variety of PIP layouts and transition effects, which can be freely converted according to needs.
- MP4 video recording, retains wonderful works: Supports MP4 format video recording and saving. Supports USB mobile hard disk storage.
- Convenient and fast camera control functions.
- Powerful WEB GUI control