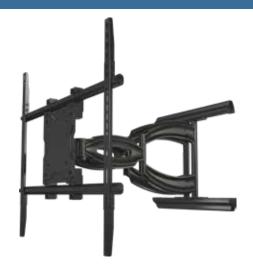

## A65 Full Motion Articulating Wall Mount

## Universal Mount For 37-80" Displays

## A65 Full Motion Articulating Wall Mount

For 37-80" displays

Articulating mount for 37" to 80" displays. Multiple joint arms hold displays 3.4" from wall when retracted and 27" when fully extended. Smooth tilt adjustments of  $\pm 15^\circ$ (forward) and -5° (back) with a locking knob and 3° side-to-side roll facilitates a variety of viewing angles and perfect positioning. Makes a secure installation quick and easy, simply hang the display and turn the pre-assembled securing screws to lock in place. Integrated cable management for clean look.