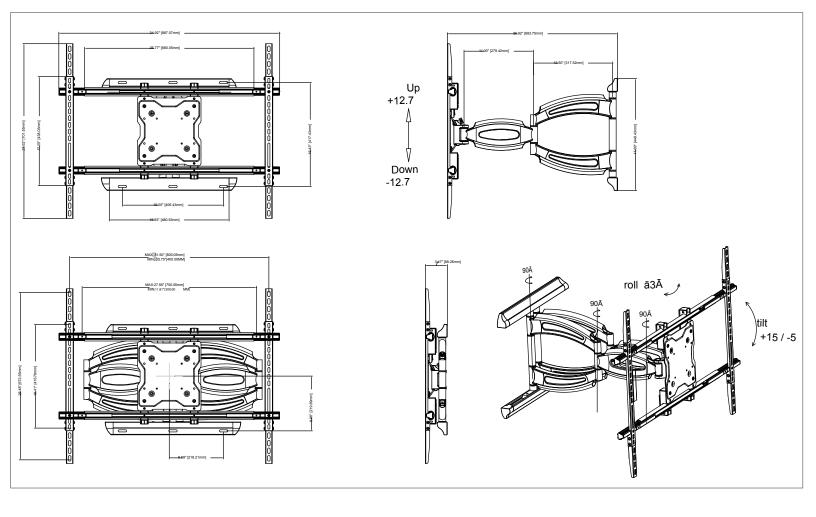

| Model | Display Size | Max VESA  | <b>Total Load</b> |
|-------|--------------|-----------|-------------------|
| A65   | 37" - 80"    | 800x400mm | 200lb             |

**Full Range of Motion** 3 pivot joints for variable viewing angles for perfect angle.

15° forward and 5° back tilt for optimal viewing angles.

**Mounting Hardware** Complete set of screen mounting hardware, labeled for ease of use and ready to go.

www.crimsonav.com

## A65 Full Motion Articulating Wall Mount

For 37-80" displays

Articulating mount for 37" to 80" displays. Multiple joint arms hold displays 3.4" from wall when retracted and 27" when fully extended. Smooth tilt adjustments of  $\pm 15^\circ$ (forward) and -5° (back) with a locking knob and 3° side-to-side roll facilitates a variety of viewing angles and perfect positioning. Makes a secure installation quick and easy, simply hang the display and turn the pre-assembled securing screws to lock in place. Integrated cable management for clean look.

| Attribute            | Value                                 |  |
|----------------------|---------------------------------------|--|
| Display size         | 37" - 80"                             |  |
| Weight capacity      | 200lb (91kg)                          |  |
| Max mounting pattern | 800x672mm                             |  |
| Pivot                | 50°                                   |  |
| Role (side to side)  | 3°                                    |  |
| Tilt                 | +15°/-15°                             |  |
| Depth from wall      | 3.4" (86mm)                           |  |
| Max extension        | 27" (686mm)                           |  |
| Construction         | Aluminum/high-grade cold rolled steel |  |
| Product weight       | 33.7lb (15.3kg)                       |  |
| Product finish       | Scratch resistant epoxy powder coat   |  |
| Color                | Black                                 |  |
| Model number         | A65                                   |  |
| Warranty             | Limited lifetime                      |  |