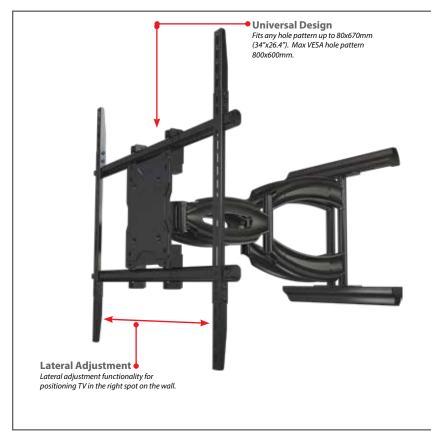

## **Best In Class Articulating Wall Mount Solution**

- Universal design
- VESA compatible
- Lateral shift allows for perfect placement
- Pre-tensioned tilt mechanism for smooth adjustment
- Post installation display leveling without use of tools
- Integrated cable management for clean look
- Pre-sorted hardware pack for easy installation to wood studs or concrete surfaces included

| Model | Display Size | Max VESA  | <b>Total Load</b> |
|-------|--------------|-----------|-------------------|
| A65   | 37" - 80"    | 800x400mm | 200lb             |

**Full Range of Motion** 3 pivot joints for variable viewing angles for perfect angle.

| Attribute            | Value                                 |  |
|----------------------|---------------------------------------|--|
| Display size         | 37" - 80"                             |  |
| Weight capacity      | 200lb (91kg)                          |  |
| Max mounting pattern | 800x672mm                             |  |
| Pivot                | 50°                                   |  |
| Role (side to side)  | 3°                                    |  |
| Tilt                 | +15°/-15°                             |  |
| Depth from wall      | 3.4" (86mm)                           |  |
| Max extension        | 27" (686mm)                           |  |
| Construction         | Aluminum/high-grade cold rolled steel |  |
| Product weight       | 33.7lb (15.3kg)                       |  |
| Product finish       | Scratch resistant epoxy powder coat   |  |
| Color                | Black                                 |  |
| Model number         | A65                                   |  |
| Warranty             | Limited lifetime                      |  |