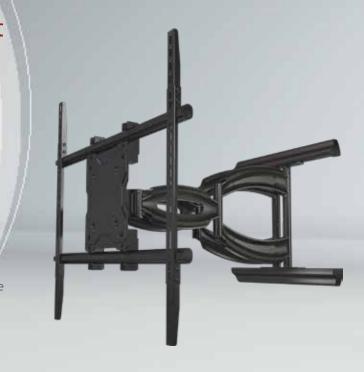

## A65 Full Motion Articulating Wall Mount

## Universal Mount For 37-80" Displays

## A65 Full Motion Articulating Wall Mount

For 37-80" displays

Articulating mount for 37" to 80" displays. Multiple joint arms hold displays 3.4" from wall when retracted and 27" when fully extended. Smooth tilt adjustments of  $\pm 15^\circ$ (forward) and -5° (back) with a locking knob and 3° side-to-side roll facilitates a variety of viewing angles and perfect positioning. Makes a secure installation quick and easy, simply hang the display and turn the pre-assembled securing screws to lock in place. Integrated cable management for clean look.