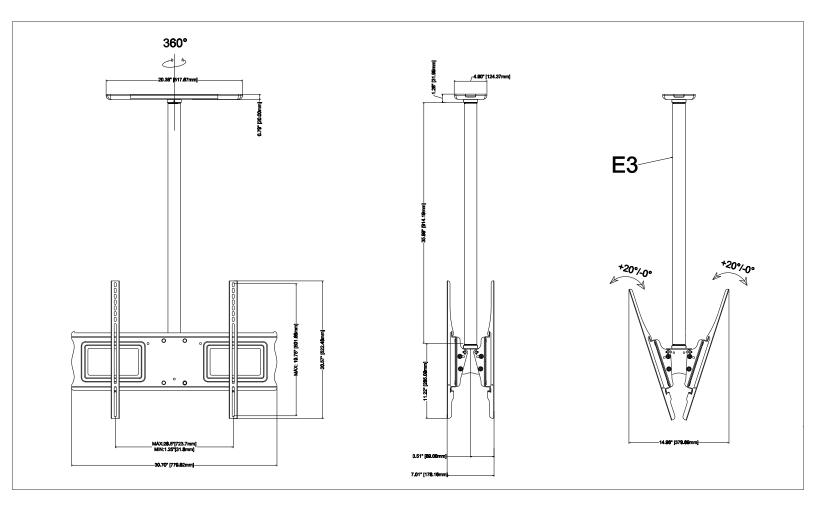

| Attribute            | Value                        |
|----------------------|------------------------------|
| Display size         | 37" - 75"                    |
| Weight capacity      | 150lb (68kg) each            |
| Max mounting pattern | 723x501mm                    |
| Rotation             | 360°                         |
| Tilt                 | +20°/-0°                     |
| Mounting interface   | 1.5" NPT thread compatable   |
| Role (side to side)  | 6° tool less screen leveling |
| Construction         | High-grade cold rolled steel |
| Part number          | C63D-36                      |
| Product Weight       | 35.3lb (16kg)                |
| Color                | Black                        |
| Warranty             | Limited lifetime             |