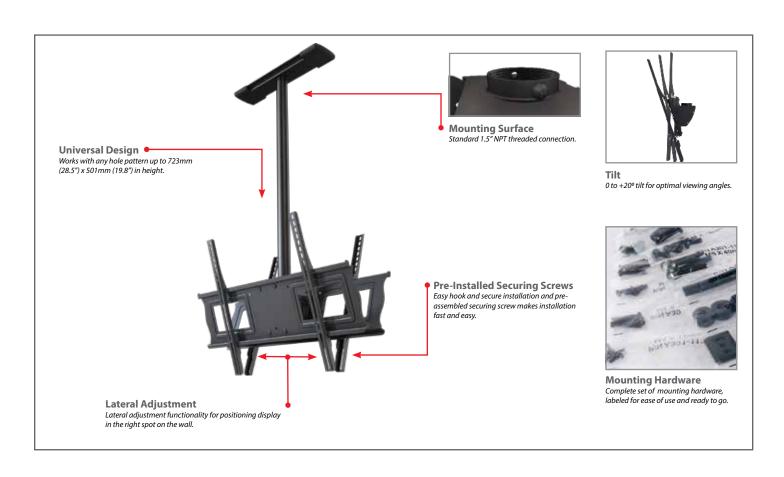

## **Best In Class Ceiling Mount Solution**

- Universal design
- **VESA** compatible
- Fixed drop length of 36"
- Fast and easy installation
- Up to 20° of continuous tilt and 360° rotation
- Pin-locking incremental tilt adjustment
- Post installation screen leveling without use of tools
- Through-column cable routing for an uncluttered look
- Decorative covers to hide ceiling bolts for a finished look
- Pre-sorted hardware pack for easy installation

## C63D-36 Cealing Mount Kit For dual 37-75" displays

Ceiling mount kit and universal display adapter assembly for dual 37" to 75" displays. Attaches to standard 1.5" threaded extension columns. Continuous tilt of 15° forward with 360° rotation. Makes a secure display installation quick and easy, simply hang the display and turn the pre-assembled securing screw to lock the universal adapter in place. Compatible with all 1.5" NPT threaded pipe.