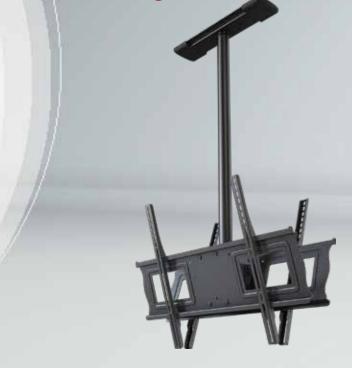

## C63D-36 Ceiling Mount Kit With Post-Install Leveling

## For dual 37-75" displays

## C63D-36 Cealing Mount Kit For dual 37-75" displays

Ceiling mount kit and universal display adapter assembly for dual 37" to 75" displays. Attaches to standard 1.5" threaded extension columns. Continuous tilt of 15° forward with 360° rotation. Makes a secure display installation quick and easy, simply hang the display and turn the pre-assembled securing screw to lock the universal adapter in place. Compatible with all 1.5" NPT threaded pipe.