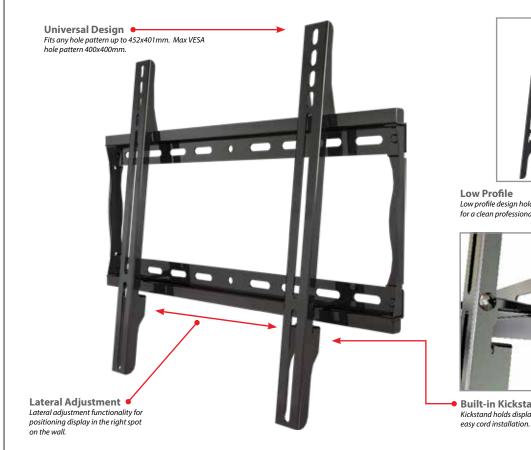

## **Best in Class Flat Wall Mounting Solution**

- Universal design
- VESA compatible
- Low-profile, holds display close to wall for a clean look
- Open wall plate allows easy access for wiring
- Lateral shift for perfect placement
- Pre-sorted hardware pack for easy installation to wood studs or concrete surfaces included

| SKU | Display Size | Max VESA  | Depth       | Max Load |
|-----|--------------|-----------|-------------|----------|
| F46 | 26" – 55"    | 400x400mm | 1.2" (30mm) | 150 lb   |

**Low Profile** Low profile design holds display close to wall for a clean professional look.

**Built-in Kickstand** Kickstand holds display away from wall for

**Pre-Installed Securing Screws** Easy hook and secure installation and pre-assembled securing screws makes installation fast and easy.

Universal flat wall mount for 26" to 55" display. Adjustable flat wall mount with Universal hole pattern to fit a wide selection of displays. Makes a secure installation quick and easy, simply hang the display and turn the pre-assembled securing screw to lock in place. Open wall plate design and kickstand feature provides easy access to wiring.