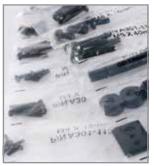

**Mounting Hardware** Complete set of mounting hardware, labeled for ease of use and ready to go.

| Attribute              | Value                               |  |
|------------------------|-------------------------------------|--|
| Display size           | 26"- 55"                            |  |
| Orientation            | Varies with display                 |  |
| Weight capacity        | 150 lb (68kg)                       |  |
| Max mounting pattern   | 452x401mm                           |  |
| VESA mounting patterns | 75-75mm through 400x400mm           |  |
| Depth Micro-Adjustment | Varies with display                 |  |
| Depth from wall        | 1.2" (30mm)                         |  |
| Product weight         | 3.3 lb (1.5kg)                      |  |
| Construction           | High-grade cold rolled steel        |  |
| Product finish         | Scratch resistant epoxy powder coat |  |
| Color                  | Black                               |  |
| Model number           | F46                                 |  |
| Warranty               | Limited lifetime                    |  |