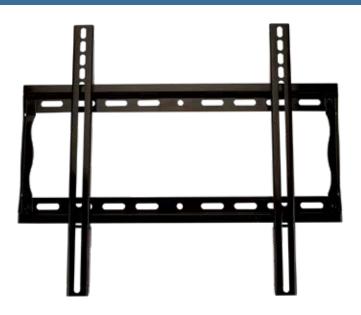

## F46 Flat Wall Mount

## **Best in Class Flat Wall Mounting Solution**

- Universal design
- VESA compatible
- Low-profile, holds display close to wall for a clean look
- Open wall plate allows easy access for wiring
- Lateral shift for perfect placement
- Pre-sorted hardware pack for easy installation to wood studs or concrete surfaces included

Universal flat wall mount for 26" to 55" display. Adjustable flat wall mount with Universal hole pattern to fit a wide selection of displays. Makes a secure installation quick and easy, simply hang the display and turn the pre-assembled securing screw to lock in place. Open wall plate design and kickstand feature provides easy access to wiring.