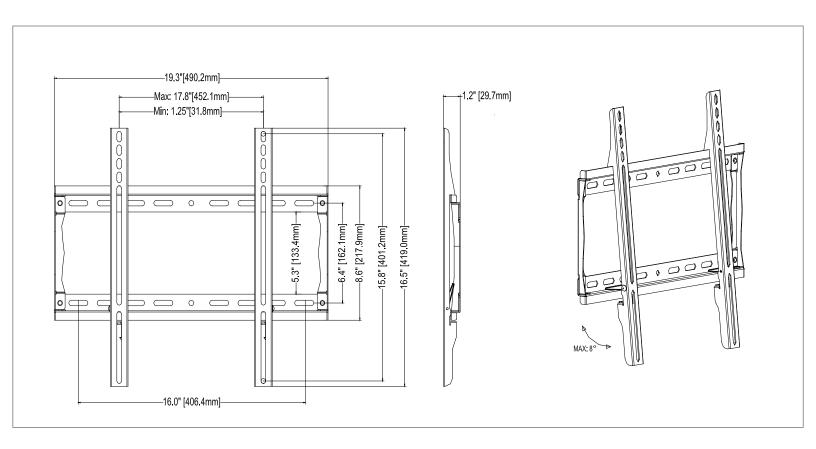

| SKU | Display Size | Max VESA  | Depth       | Max Load |
|-----|--------------|-----------|-------------|----------|
| F46 | 26" – 55"    | 400x400mm | 1.2" (30mm) | 150 lb   |

**Low Profile** Low profile design holds display close to wall for a clean professional look.

**Mounting Hardware** Complete set of mounting hardware, labeled for ease of use and ready to go.

| Attribute              | Value                               |  |
|------------------------|-------------------------------------|--|
| Display size           | 26"- 55"                            |  |
| Orientation            | Varies with display                 |  |
| Weight capacity        | 150 lb (68kg)                       |  |
| Max mounting pattern   | 452x401mm                           |  |
| VESA mounting patterns | 75-75mm through 400x400mm           |  |
| Depth Micro-Adjustment | Varies with display                 |  |
| Depth from wall        | 1.2" (30mm)                         |  |
| Product weight         | 3.3 lb (1.5kg)                      |  |
| Construction           | High-grade cold rolled steel        |  |
| Product finish         | Scratch resistant epoxy powder coat |  |
| Color                  | Black                               |  |
| Model number           | F46                                 |  |
| Warranty               | Limited lifetime                    |  |