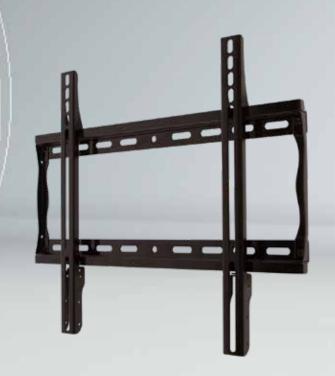

## F46 Flat Wall Mount

## Universal mount for 26-55" displays

## **Best in Class Flat Wall Mounting Solution**

- Universal design
- VESA compatible
- Low-profile, holds display close to wall for a clean look
- Open wall plate allows easy access for wiring
- Lateral shift for perfect placement
- Pre-sorted hardware pack for easy installation to wood studs or concrete surfaces included

Universal flat wall mount for 26" to 55" display. Adjustable flat wall mount with Universal hole pattern to fit a wide selection of displays. Makes a secure installation quick and easy, simply hang the display and turn the pre-assembled securing screw to lock in place. Open wall plate design and kickstand feature provides easy access to wiring.