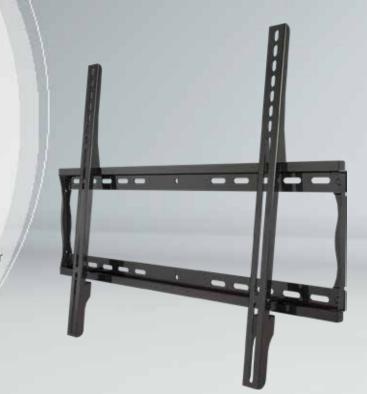

## F55 Flat Wall Mount

## **Best in Class Flat Wall Mounting Solution**

- Universal design
- VESA compatible
- Low-profile, holds display close to wall for a clean look
- Open wall plate allows easy access for wiring
- Lateral shift for perfect placement
- Pre-sorted hardware pack for easy installation to wood studs or concrete surfaces included