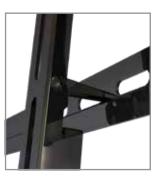

Built-in Kickstand
Kickstand holds display away from wall for easy cord installation.

Pre-Installed Securing Screws Easy hook and secure installation and pre-assembled securing screws makes installation fast and easy.