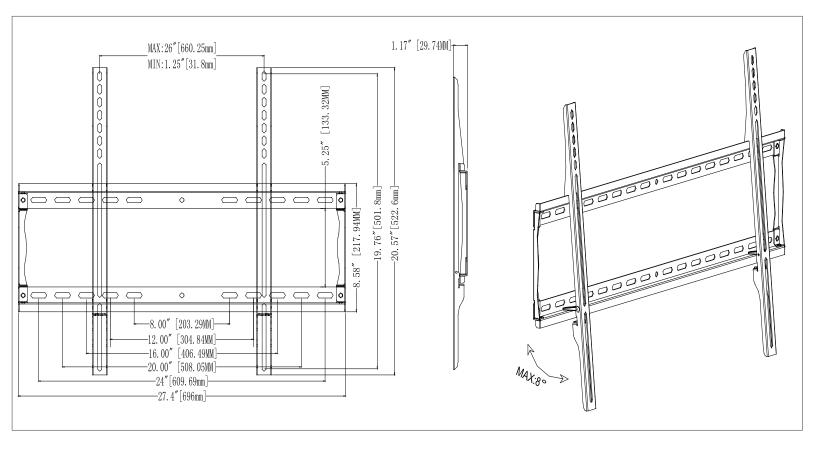

| SKU | Display Size | Max VESA  | Depth | Max Load |
|-----|--------------|-----------|-------|----------|
| F55 | 32" - 75"    | 600x400mm | 1.4"  | 200lb    |

Low Profile Low profile design holds display close to wall for a clean professional look.

| Attribute            | Value                        |
|----------------------|------------------------------|
| TV size range        | 32" - 75"                    |
| Orientation          | Varies with display          |
| Weight capacity      | 200lb (91kg)                 |
| Max mounting pattern | 660x502mm                    |
| Depth                | 1.2" (30mm)                  |
| Lateral adjustment   | Varies with display          |
| Construction         | High-grade cold rolled steel |
| Model Number         | F55                          |
| Color                | Black                        |
| Warranty             | Limited lifetime             |
| Product Weight       | 4.4lb (2kg)                  |