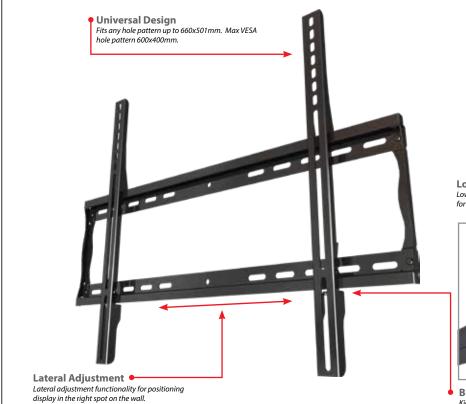

## **Best in Class Flat Wall Mounting Solution**

- Universal design
- VESA compatible
- Low-profile, holds display close to wall for a clean look
- Open wall plate allows easy access for wiring
- Lateral shift for perfect placement
- Pre-sorted hardware pack for easy installation to wood studs or concrete surfaces included

| SKU | Display Size | Max VESA  | Depth | Max Load |
|-----|--------------|-----------|-------|----------|
| F55 | 32" - 75"    | 600x400mm | 1.4"  | 200lb    |

Low Profile Low profile design holds display close to wall for a clean professional look.