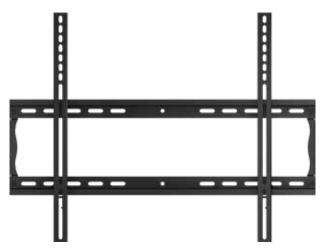

## F55 Flat Wall Mount

## Universal mount For 32-75" displays

## F55 Flat Wall Mount Universal flat wall mount for 32-75" displays

| Universal flat wall mount for 32" to 75" flat panel displays. Adjustable flat wall     |  |  |  |
|----------------------------------------------------------------------------------------|--|--|--|
| mount with Universal hole pattern to fit a wide selection of displays. Makes a secure  |  |  |  |
| installation quick and easy, simply hang the display and turn the pre-assembled        |  |  |  |
| securing screw to lock in place. Open wall plate design and kickstand feature provides |  |  |  |
| easy access to wiring.                                                                 |  |  |  |