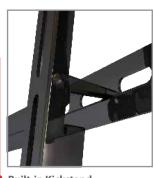

**Low Profile** Low profile design holds display close to wall for a clean professional look.

**Built-in Kickstand** Kickstand holds display away from wall for easy cord installation.

**Pre-Installed Securing Screws** Easy hook and secure installation and pre-assembled securing screws makes installation fast and easy

Universal fixed mount for 46" to 100" display. Adjustable flat wall mount with Universal hole pattern (1096x601mm) to fit a wide selection of displays. Makes a secure installation quick and easy. Post-installation leveling feature allows for perfect display positioning even when ceiling is not perfectly level. Click in place display placement requires no tools to secure the display on the wall. Pre-installed securing screws are included and may be optionally engaged for additional theft deterrent. Open wall plate design and kickstand feature provides easy access to wiring.