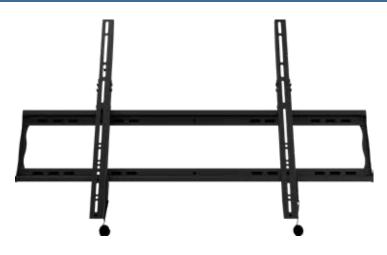

## F80A Flat Wall Mount With Post-Install Leveling

Universal mount For 46-100" displays

## **Best in Class Flat Wall Mounting Solution**

- Post-installation leveling
- Click in place display placement without use of tools
- Optional securing screws locks release latch for addition
- Universal design
- **VESA** compatible
- Low-profile, holds display close to wall for a clean look
- Open wall plate allows easy access for wiring
- Lateral shift for perfect placement
- Pre-sorted hardware pack for easy installation to wood concrete surfaces included

Universal fixed mount for 46" to 100" display. Adjustable flat wall mount with Universal hole pattern (1096x601mm) to fit a wide selection of displays. Makes a secure installation quick and easy. Post-installation leveling feature allows for perfect display positioning even when ceiling is not perfectly level. Click in place display placement requires no tools to secure the display on the wall. Pre-installed securing screws are included and may be optionally engaged for additional theft deterrent. Open wall plate design and kickstand feature provides easy access to wiring.