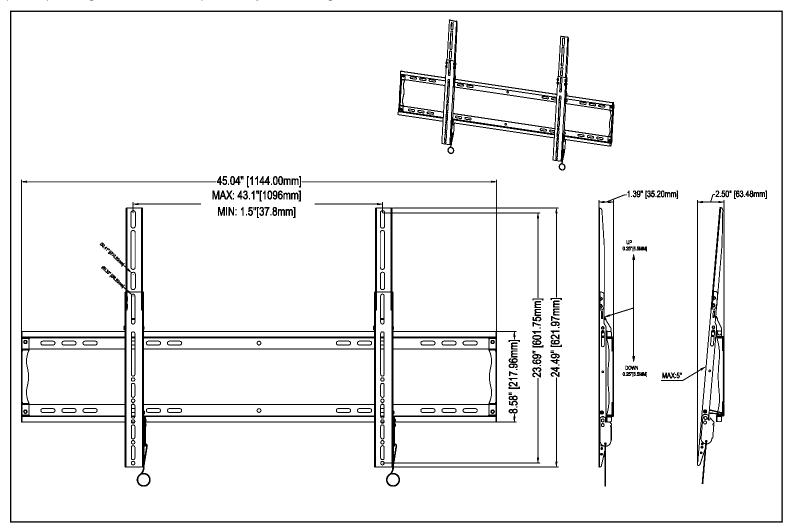

| S            | 1 |  |
|--------------|---|--|
| nal security |   |  |
|              | - |  |
| od studs or  |   |  |

| SKU  | <b>Display Size</b> | Max VESA    | Depth | Max Load |
|------|---------------------|-------------|-------|----------|
| F80A | 46" - 100"          | 800 x 400mm | 1.4"  | 300lb    |

## F80A Flat Wall Mount Universal flat wall mount with post-install leveling

| Attribute            | Value                        |
|----------------------|------------------------------|
| TV size range        | 46" - 100"                   |
| Weight capacity      | 300lbs (136kg)               |
| Max mounting pattern | 1096x601mm                   |
| Lateral adjustment   | Varies with display          |
| Post-instal leveling | +-5°                         |
| Depth                | 1.4"                         |
| Construction         | High-grade cold rolled steel |
| Model Number         | F80A                         |
| Color                | Black                        |
| Warranty             | Limited lifetime             |
| Product Weight       | 8.4lb (3.9kg)                |