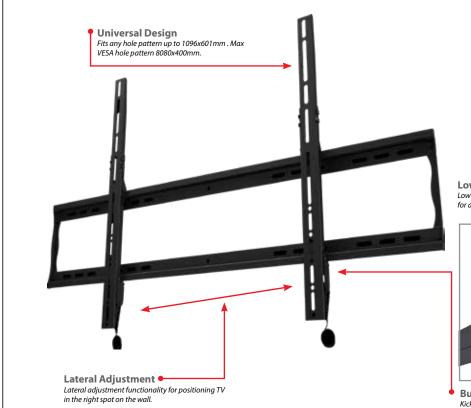

## F80A Flat Wall Mount With Post-Install Leveling

Universal mount For 46-100" displays

## **Best in Class Flat Wall Mounting Solution**

- Post-installation leveling
- Click in place display placement without use of tools
- Optional securing screws locks release latch for addition
- Universal design
- **VESA** compatible
- Low-profile, holds display close to wall for a clean look
- Open wall plate allows easy access for wiring
- Lateral shift for perfect placement
- Pre-sorted hardware pack for easy installation to wood concrete surfaces included

Universal fixed mount for 46" to 100" display. Adjustable flat wall mount with Universal hole pattern (1096x601mm) to fit a wide selection of displays. Makes a secure installation quick and easy. Post-installation leveling feature allows for perfect display positioning even when ceiling is not perfectly level. Click in place display placement requires no tools to secure the display on the wall. Pre-installed securing screws are included and may be optionally engaged for additional theft deterrent. Open wall plate design and kickstand feature provides easy access to wiring.