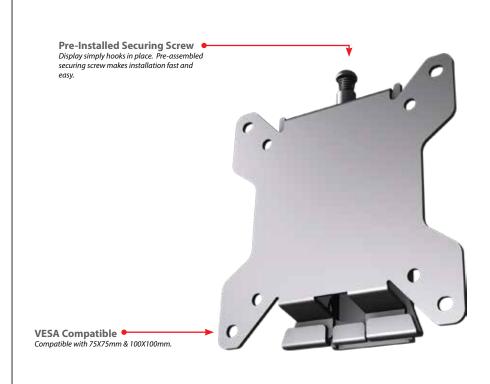

## **Best in Class Tilting Wall Mount Solution**

- VESA compatible 75x75mm, 100x100mm
- Low-profile, holds display close to wall for a clean look
- Pre-tensioned tilt mechanism for smooth adjustment
- Pre-assembled securing screw makes installation fast and easy

## T30 Tilting Wall Mount Low profile mount for 10-30" display

Tilting mount for 10" to 30" flat panel displays. Flat panel tilt wall mount with smooth adjustments of 15° forward and 15° back for a variety of viewing angles. Makes a secure installation quick and easy, simply hang the display and turn the preassembled securing screw to lock in place. Holds display close to wall for a clean look.