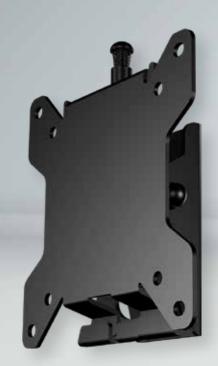

## T30 Tilting Wall Mount

## Low profile mount for 10-30" displays

## **Best in Class Tilting Wall Mount Solution**

- VESA compatible 75x75mm, 100x100mm
- Low-profile, holds display close to wall for a clean look
- Pre-tensioned tilt mechanism for smooth adjustment
- Pre-assembled securing screw makes installation fast and easy

## T30 Tilting Wall Mount Low profile mount for 10-30" display

Tilting mount for 10" to 30" flat panel displays. Flat panel tilt wall mount with smooth adjustments of 15° forward and 15° back for a variety of viewing angles. Makes a secure installation quick and easy, simply hang the display and turn the preassembled securing screw to lock in place. Holds display close to wall for a clean look.