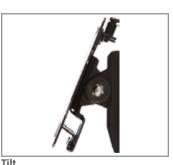

| SKU | Display Size | Max VESA  | Depth | Max Load |
|-----|--------------|-----------|-------|----------|
| T30 | 10" – 30"    | 100x100mm | 1.5"  | 40lb     |

Pre-tensioned tilt mechanism allows for 15° forward and 50 backward tilt for optimal viewing angles.

## T30 Tilting Wall Mount Low profile mount for 10-30" display

Tilting mount for 10" to 30" flat panel displays. Flat panel tilt wall mount with smooth adjustments of 15° forward and 15° back for a variety of viewing angles. Makes a secure installation quick and easy, simply hang the display and turn the preassembled securing screw to lock in place. Holds display close to wall for a clean look.