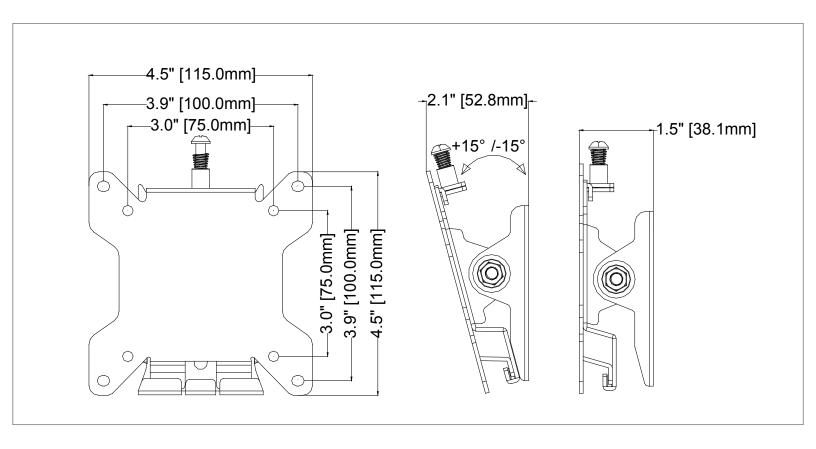

| SKU | Display Size | Max VESA  | Depth | Max Load |
|-----|--------------|-----------|-------|----------|
| T30 | 10" – 30"    | 100x100mm | 1.5"  | 40lb     |

Pre-tensioned tilt mechanism allows for 15° forward and 50 backward tilt for optimal viewing angles.

| Attribute              | Value                               |  |  |
|------------------------|-------------------------------------|--|--|
| Display size           | 10"- 30"                            |  |  |
| Orientation            | Varies with display                 |  |  |
| Weight capacity        | 40lb (18kg)                         |  |  |
| Max mounting pattern   | 100x100mm                           |  |  |
| VESA mounting patterns | 75-75mm through 100x100mm           |  |  |
| Depth Micro-Adjustment | Varies with display                 |  |  |
| Depth from wall        | 1.5" (38.1mm)                       |  |  |
| Product weight         | 0.9 lb (0.4kg)                      |  |  |
| Construction           | High-grade cold rolled steel        |  |  |
| Product finish         | Scratch resistant epoxy powder coat |  |  |
| Color                  | Black                               |  |  |
| Model number           | Т30                                 |  |  |
| Warranty               | Limited lifetime                    |  |  |