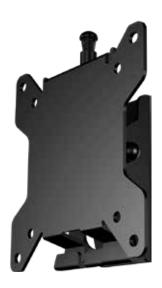

## T30 Tilting Wall Mount

## Low profile mount for 10-30" displays

## **Best in Class Tilting Wall Mount Solution**

- VESA compatible 75x75mm, 100x100mm
- Low-profile, holds display close to wall for a clean look
- Pre-tensioned tilt mechanism for smooth adjustment
- Pre-assembled securing screw makes installation fast and easy

## T30 Tilting Wall Mount Low profile mount for 10-30" display

Tilting mount for 10" to 30" flat panel displays. Flat panel tilt wall mount with smooth adjustments of 15° forward and 15° back for a variety of viewing angles. Makes a secure installation quick and easy, simply hang the display and turn the preassembled securing screw to lock in place. Holds display close to wall for a clean look.