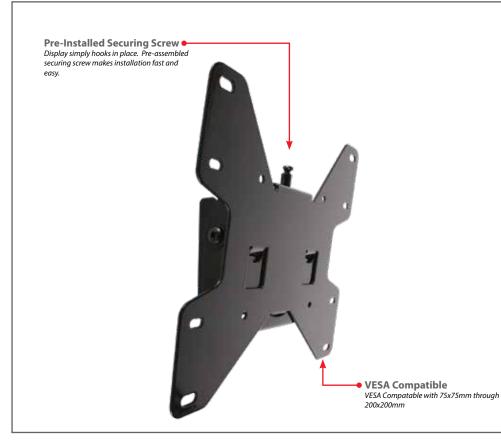

## **Best in Class Tilting Wall Mount Solution**

- VESA compatible 75x75mm, 100x100mm, 200x100mm and 200x200mm
- Low-profile, holds display close to wall for a clean look
- Pre-tensioned tilt mechanism for smooth adjustment
- Pre-assembled securing screw makes installation fast and easy

| SKU | Display Size | Max VESA  | Depth | Max Load |
|-----|--------------|-----------|-------|----------|
| T37 | 13" – 37"    | 200x200mm | 1.7"  | 80lb     |

Pre-tensioned tilt mechanism allows for 15° forward and 5° backward tilt for optimal viewing angles.

## T37 Tilting Wall Mount Low profile mount for 13-37" display

Tilting mount for 13" to 37" displays. Flat panel tilt wall mount with smooth adjustments of 15° forward and 5° back for a variety of viewing angles. Makes a secure installation quick and easy, simply hang the display and turn the pre-assembled securing screw to lock in place. Holds display close to wall for a clean look.