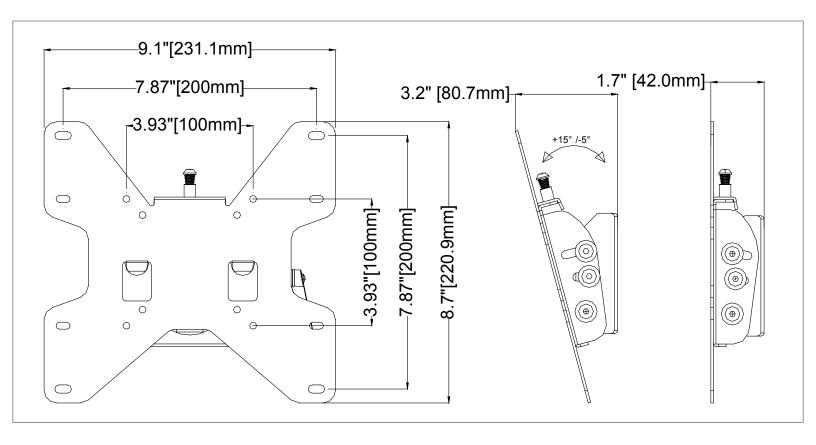

| SKU | Display Size | Max VESA  | Depth | Max Load |
|-----|--------------|-----------|-------|----------|
| T37 | 13" – 37"    | 200x200mm | 1.7"  | 80lb     |

Pre-tensioned tilt mechanism allows for 15° forward and 5° backward tilt for optimal viewing angles.

| Attribute              | Value                               |  |  |
|------------------------|-------------------------------------|--|--|
| Display size           | 13"- 37"                            |  |  |
| Orientation            | Varies with display                 |  |  |
| Weight capacity        | 80lb (36kg)                         |  |  |
| Max mounting pattern   | 200x200mm                           |  |  |
| VESA mounting patterns | 75-75mm through 200x200mm           |  |  |
| Tilt                   | +15/-5                              |  |  |
| Depth from wall        | 1.7" (42mm)                         |  |  |
| Product weight         | 2.4lb (1.1kg)                       |  |  |
| Construction           | High-grade cold rolled steel        |  |  |
| Product finish         | Scratch resistant epoxy powder coat |  |  |
| Color                  | Black                               |  |  |
| Model number           | T37                                 |  |  |
| Warranty               | Limited lifetime                    |  |  |