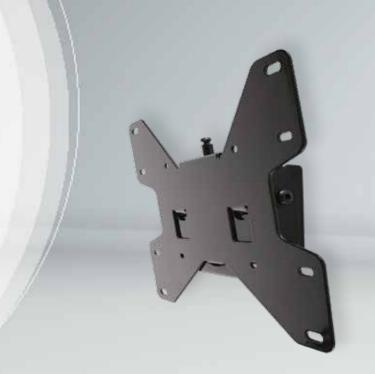

## T37 Tilting Wall Mount

## Low profile mount for 13-37" displays

## T37 Tilting Wall Mount Low profile mount for 13-37" display

Tilting mount for 13" to 37" displays. Flat panel tilt wall mount with smooth adjustments of 15° forward and 5° back for a variety of viewing angles. Makes a secure installation quick and easy, simply hang the display and turn the pre-assembled securing screw to lock in place. Holds display close to wall for a clean look.