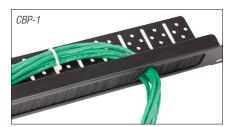

#### CONSTRUCTION (CBP-1 & CBP-2):

- 16-gauge certified US steel
- Permanent brush strip w/four sided steel frame
- Features closed frame design w/rear tray to aid cable tie-off

The CBP-1 & CBP-2 closed frame brush panel design features a rear tray to help secure cables in the rack.

The CBP-3 open frame brush panel design allows two 3U panels to be mounted top-to-bottom creating a 6U brush panel solution for larger cable bundles entering Lowell's open top racks.