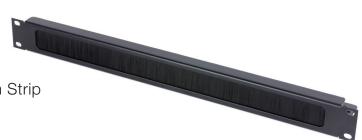

RACKMOUNT PANEL WITH BRUSH STRIP helps keep cables organized in 19-in. equipment racks. Cables pass through brush bristles which close around them to help keep dust and other contaminants at bay, while giving an assist to rack thermal management.

#### CONSTRUCTION (CBP-1 & CBP-2):

- 16-gauge certified US steel
- Permanent brush strip w/four sided steel frame
- Features closed frame design w/rear tray to aid cable tie-off