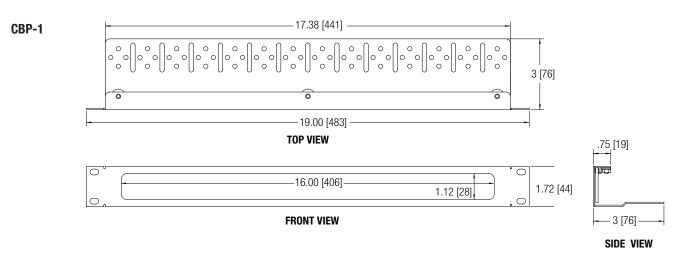

# **CBP Series**

Cable Management Panel w/Brush Strip

Rack Units: 1U, 2U, or 3U

Overall Height: 1.75" [44], 3.47" [88], or 5.22" [133]

Overall Depth: 0.5 [13], or 3.00" [76]

Overall Width: 19.00" [483]

Tray Width: 17.38" [441] - model dependant

#### CONSTRUCTION (CBP-1 & CBP-2):

- 16-gauge certified US steel
- Permanent brush strip w/four sided steel frame
- Features closed frame design w/rear tray to aid cable tie-off

## **CBP SERIES SUMMARY**

| Model. No. | Description                                         | Rack Units | Overall Width | Cable Tray Width | Overall Depth | Frame            | Carton Pack |
|------------|-----------------------------------------------------|------------|---------------|------------------|---------------|------------------|-------------|
| CBP-1      | Rackmount panel w/brush strip & tray                | 1U         | 19.00 [483]   | 17.38 [441]      | 3 [76]        | closed (4 sided) | 1           |
| CBP-2      | Rackmount panel w/brush strip & tray                | 2U         | 19.00 [483]   | 17.38 [441]      | 3 [76]        | closed (4 sided) | 1           |
| CBP-3      | Rackmount panel w/brush strip - ideal for rack tops | 3U         | 19.00 [483]   |                  | 0.5 [13]      | open (3 sided)   | 1           |

Dimensions = inches [mm]; 1U = 1.75"

## TECHNICAL DRAWINGS

Dimensions are inches and [mm] unless stated otherwise.