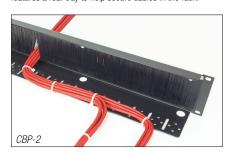

#### CONSTRUCTION (CBP-1 & CBP-2):

- 16-gauge certified US steel
- Permanent brush strip w/four sided steel frame
- Features closed frame design w/rear tray to aid cable tie-off

The CBP-1 & CBP-2 closed frame brush panel design features a rear tray to help secure cables in the rack.

The CBP-3 open frame brush panel design allows two 3U panels to be mounted top-to-bottom creating a 6U brush panel solution for larger cable bundles entering Lowell's open top racks.