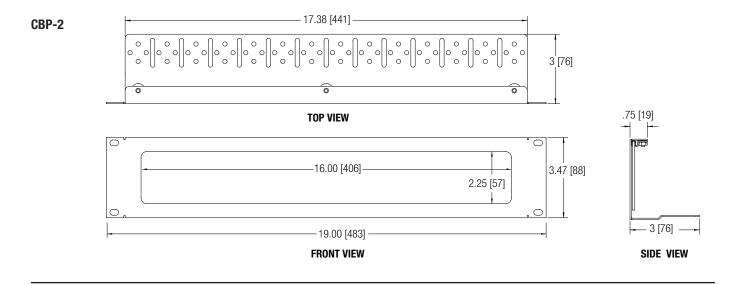

# **CBP Series**

Cable Management Panel w/Brush Strip

Rack Units: 1U, 2U, or 3U

Overall Height: 1.75" [44], 3.47" [88], or 5.22" [133]

Overall Depth: 0.5 [13], or 3.00" [76]

Overall Width: 19.00" [483]

Tray Width: 17.38" [441] - model dependant

#### CONSTRUCTION (CBP-1 & CBP-2):

- 16-gauge certified US steel
- Permanent brush strip w/four sided steel frame
- Features closed frame design w/rear tray to aid cable tie-off

## **CBP SERIES SUMMARY**

| Model. No. | Description                                         | Rack Units | Overall Width | Cable Tray Width | Overall Depth | Frame            | Carton Pack |
|------------|-----------------------------------------------------|------------|---------------|------------------|---------------|------------------|-------------|
| CBP-1      | Rackmount panel w/brush strip & tray                | 1U         | 19.00 [483]   | 17.38 [441]      | 3 [76]        | closed (4 sided) | 1           |
| CBP-2      | Rackmount panel w/brush strip & tray                | 2U         | 19.00 [483]   | 17.38 [441]      | 3 [76]        | closed (4 sided) | 1           |
| CBP-3      | Rackmount panel w/brush strip - ideal for rack tops | 3U         | 19.00 [483]   |                  | 0.5 [13]      | open (3 sided)   | 1           |

Dimensions = inches [mm]; 1U = 1.75"

## TECHNICAL DRAWINGS

Dimensions are inches and [mm] unless stated otherwise.