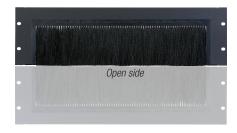

### **CONSTRUCTION (CBP-3):**

- 18-gauge certified US steel
- Snap-in brush strip w/three sided steel frame
- Features three sided open frame design

FINISH: Black semi-gloss powder coat finish

COMPLIANCE: EIA/TIA compliant, TAA compliant, BAA compliant

The CBP-1 & CBP-2 closed frame brush panel design features a rear tray to help secure cables in the rack.

The CBP-3 open frame brush panel design allows two 3U panels to be mounted top-to-bottom creating a 6U brush panel solution for larger cable bundles entering Lowell's open top racks.