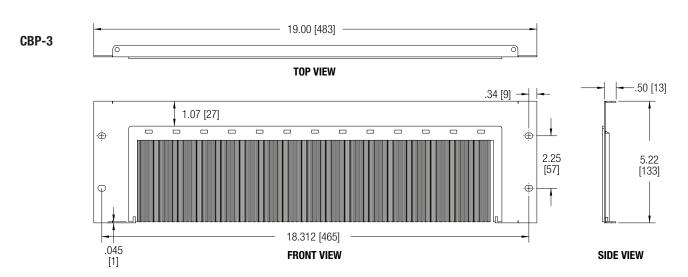

# **CBP Series**

Cable Management Panel w/Brush Strip

Rack Units: 1U, 2U, or 3U

Overall Height: 1.75" [44], 3.47" [88], or 5.22" [133]

Overall Depth: 0.5 [13], or 3.00" [76]

Overall Width: 19.00" [483]

Tray Width: 17.38" [441] - model dependant

### **CONSTRUCTION (CBP-3):**

- 18-gauge certified US steel
- Snap-in brush strip w/three sided steel frame
- Features three sided open frame design

FINISH: Black semi-gloss powder coat finish

COMPLIANCE: EIA/TIA compliant, TAA compliant, BAA compliant

The CBP-1 & CBP-2 closed frame brush panel design features a rear tray to help secure cables in the rack.

The CBP-3 open frame brush panel design allows two 3U panels to be mounted top-to-bottom creating a 6U brush panel solution for larger cable bundles entering Lowell's open top racks.

## **CBP SERIES SUMMARY**

| Model. No. | Description                                         | Rack Units | Overall Width | Cable Tray Width | Overall Depth | Frame            | Carton Pack |
|------------|-----------------------------------------------------|------------|---------------|------------------|---------------|------------------|-------------|
| CBP-1      | Rackmount panel w/brush strip & tray                | 1U         | 19.00 [483]   | 17.38 [441]      | 3 [76]        | closed (4 sided) | 1           |
| CBP-2      | Rackmount panel w/brush strip & tray                | 2U         | 19.00 [483]   | 17.38 [441]      | 3 [76]        | closed (4 sided) | 1           |
| CBP-3      | Rackmount panel w/brush strip - ideal for rack tops | 3U         | 19.00 [483]   |                  | 0.5 [13]      | open (3 sided)   | 1           |

Dimensions = inches [mm]; 1U = 1.75"

## TECHNICAL DRAWINGS

Dimensions are inches and [mm] unless stated otherwise.