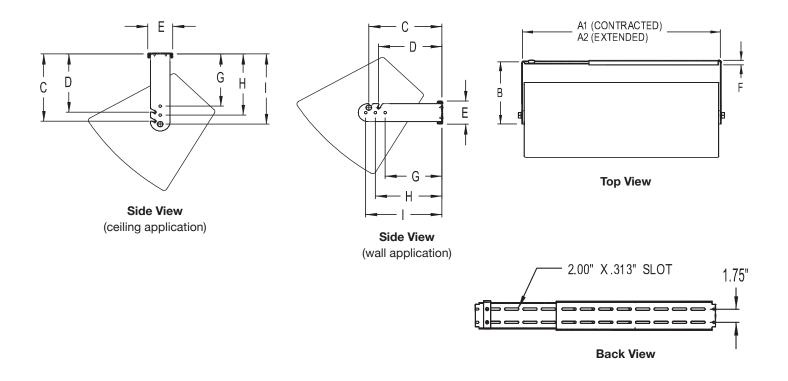

#### **DIMENSIONS: INCHES / METRIC**

## AJ-2336 Arms adjust from 23" to 36"

| A1        | A1        | В           | С           | D          | Net Weight       |
|-----------|-----------|-------------|-------------|------------|------------------|
| 23" / 584 | 36" / 914 | 11.8" / 299 | 10.3" / 260 | 8.8" / 222 | 10.7 lbs / 4.8Kg |

| E         | F           | G          | Н          | ı           | Ship Weight    |
|-----------|-------------|------------|------------|-------------|----------------|
| 3.8" / 97 | .82" / 21.0 | 7.7" / 196 | 9.2" / 233 | 10.7" / 272 | 12 lbs / 5.5Kg |