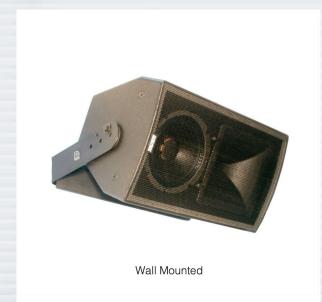

## ADJUSTABLE WIDTH U-BRACKET WALLS & CEILING MOUNT

## **UB-SERIES**

Adjustable Loudspeaker Mounting Kits support most of the mountable loudspeakers in the 85 lbs./38 kg. range, or less and its open side arm slots allow a single installer to easily mount loudspeakers in this weight range. Loudspeakers can be rotated within the arms to acquire the desired tilt angle. Separate side holes permit the angle of the speaker to be locked permanently using lag bolts. Since there are only two sizes, inventory requirements are minimal.

Fully captive arm holes permit safe, secure mounting of loudspeakers under balconies, overhangs and from ceilings. The brackets' base gives installers multiple options for placing speakers over irregular and unpredictable mounting surfaces because of its unique mounting slot pattern.