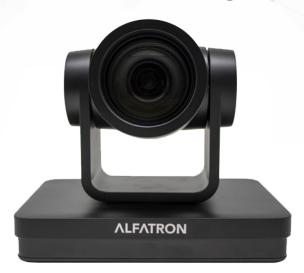

## PTZ Full HD Camera with SDI AI Powered Auto Tracking

## **DESCRIPTION**

Alfatron 12X-SDIC is an HD PTZ camera equipped with 1080p with a 12x Zoom Lens. This PTZ camera is suitable for medium to large-sized meeting rooms, boardrooms, conference venues, and houses of worship. Alfatron 12X-SDIC is compatible with video meeting software, such as Teams and Zoom. The Full HD 1080P camera is equipped for a high-quality video stream and high definition real-time synchronization.