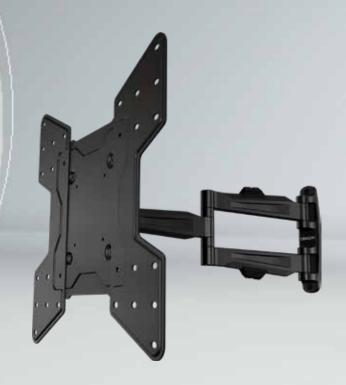

## A47V Full Motion Articulating Wall Mount

## For 13-55" Displays

## A47V Full Motion Articulating Wall Mount For 13-55" displays

Articulating mount for 13" to 55" display. Multiple joint arm holds display 2.7" from wall when retracted and 21" when fully extended. Smooth tilt adjustments of +15° (forward) and -5° (back) with a locking knob and 3° side-to-side roll facilitates a variety of viewing angles and perfect positioning. Three attachment points for wood studs and four attachment points for concrete walls provide additional security. Integrated cable management for clean look.