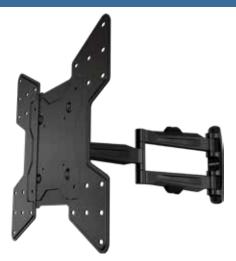

## A47V Full Motion Articulating Wall Mount

## For 13-55" Displays

## A47V Full Motion Articulating Wall Mount For 13-55" displays

Articulating mount for 13" to 55" display. Multiple joint arm holds display 2.7" from wall when retracted and 21" when fully extended. Smooth tilt adjustments of +15° (forward) and -5° (back) with a locking knob and 3° side-to-side roll facilitates a variety of viewing angles and perfect positioning. Three attachment points for wood studs and four attachment points for concrete walls provide additional security. Integrated cable management for clean look.