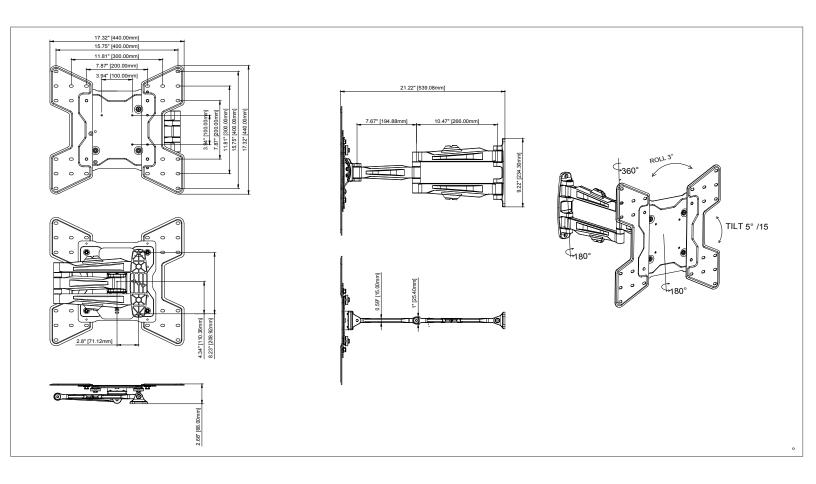

## A47V Full Motion Articulating Wall Mount For 13-55" displays

Articulating mount for 13" to 55" display. Multiple joint arm holds display 2.7" from wall when retracted and 21" when fully extended. Smooth tilt adjustments of +15° (forward) and -5° (back) with a locking knob and 3° side-to-side roll facilitates a variety of viewing angles and perfect positioning. Three attachment points for wood studs and four attachment points for concrete walls provide additional security. Integrated cable management for clean look.

| Attribute            | Value                                 |  |
|----------------------|---------------------------------------|--|
| Display size         | 13"-55"                               |  |
| Weight capacity      | 80lb (36kg)                           |  |
| Max mounting pattern | 400x400mm                             |  |
| Pivot                | 180°                                  |  |
| Tilt                 | +15°/-15°                             |  |
| Depth from wall      | 2.7" (68.6mm)                         |  |
| Max extension        | 21" (533mm)                           |  |
| Construction         | Aluminum/high-grade cold rolled steel |  |
| Product weight       | 13lb (5.9kg)                          |  |
| Product finish       | Scratch resistant epoxy powder coat   |  |
| Color                | Black                                 |  |
| Model number         | A47V                                  |  |
| Warranty             | Limited lifetime                      |  |