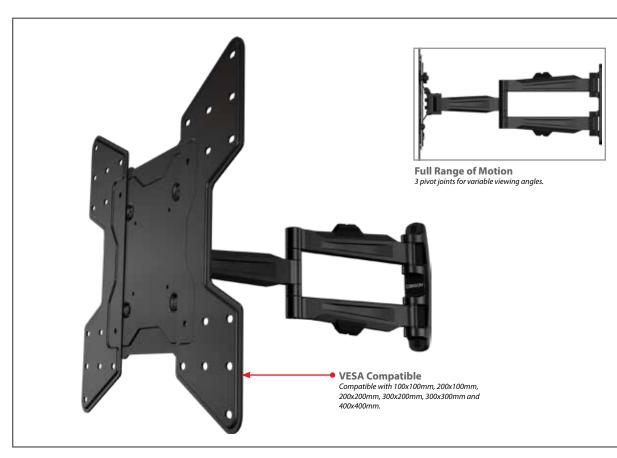

## **Best In Class Articulating Wall Mount Solution**

- VESA compatible 100x100mm, 200x100mm, 200x200mm, 300x200mm, 300x300mm, 400x300mm, 400x400mm
- Multiple attachment points for different mounting surfaces offers additional safety
- Smooth variable tilt from 15° forward to 5° back
- Integrated cable management for clean look

## A47V Full Motion Articulating Wall Mount For 13-55" displays

Articulating mount for 13" to 55" display. Multiple joint arm holds display 2.7" from wall when retracted and 21" when fully extended. Smooth tilt adjustments of +15° (forward) and -5° (back) with a locking knob and 3° side-to-side roll facilitates a variety of viewing angles and perfect positioning. Three attachment points for wood studs and four attachment points for concrete walls provide additional security. Integrated cable management for clean look.

| Attribute            | Value                                 |  |
|----------------------|---------------------------------------|--|
| Display size         | 13"-55"                               |  |
| Weight capacity      | 80lb (36kg)                           |  |
| Max mounting pattern | 400x400mm                             |  |
| Pivot                | 180°                                  |  |
| Tilt                 | +15°/-15°                             |  |
| Depth from wall      | 2.7" (68.6mm)                         |  |
| Max extension        | 21" (533mm)                           |  |
| Construction         | Aluminum/high-grade cold rolled steel |  |
| Product weight       | 13lb (5.9kg)                          |  |
| Product finish       | Scratch resistant epoxy powder coat   |  |
| Color                | Black                                 |  |
| Model number         | A47V                                  |  |
| Warranty             | Limited lifetime                      |  |