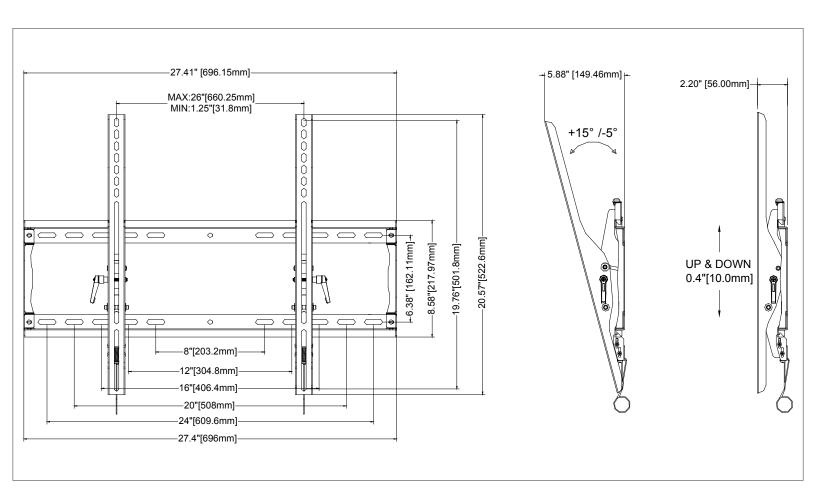

| SKU  | <b>Display Size</b> | Max VESA  | Depth | Max Load |
|------|---------------------|-----------|-------|----------|
| T55A | 32″-80″             | 600x400mm | 2.2″  | 200lb    |

ph: 866.668.6888 fax: 847.919.3483

| Attribute            | Value                        |
|----------------------|------------------------------|
| Display size         | 32" - 80"                    |
| Lateral adjustment   | Varies with display          |
| Weight capacity      | 200lb (91kg)                 |
| Max mounting pattern | 660x501mm                    |
| Depth                | 2.2" (55.8)                  |
| Tilt                 | +15°/-5°                     |
| Construction         | High-grade cold rolled steel |
| Color                | Black                        |
| Warranty             | Limitied lifetime            |
| Product Weight       | 6.8lb (3.1kg)                |