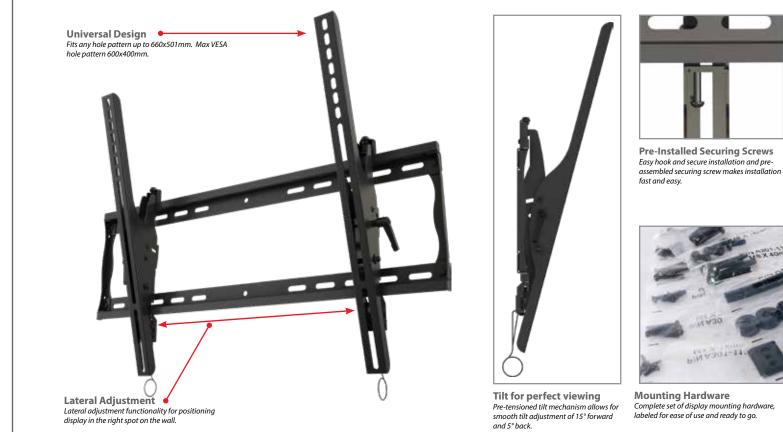

## **Best In Class Tilting Wall Mount Solution**

- Post-installation leveling •
- Click in place display placement without use of tools
- Optional securing screws locks release latch for additional • security
- Universal design •
- **VESA** compatible •
- Low-profile, holds display close to wall for a clean look •
- Open wall plate allows easy access for wiring
- Lateral shift for perfect placement
- Pre-sorted hardware pack for easy installation to wood studs or concrete surfaces included

## **T55ATilting Wall Mount** Universal mount with post-install leveling

Universal tilting wall mount with post installation leveling for 32" to 80" displays. Adjustable tilt wall mount with universal hole pattern to fit a wide selection of displays. Smooth tilt adjustments of 15° forward and 5° back with a locking knob for a variety of viewing angles. Post-installation leveling feature allows for perfect display positioning even when ceiling is not perfectly level. Click in place display placement requires no tools to secure the display on the wall. Makes a secure installation quick and easy, simply hang the display and turn the pre-assembled securing screw to lock in place. Open wall plate design provides easy access to wiring.