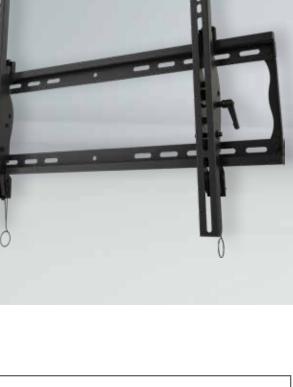

## **T55ATilting Wall Mount** Universal mount with post-install leveling

Universal tilting wall mount with post installation leveling for 32" to 80" displays. Adjustable tilt wall mount with universal hole pattern to fit a wide selection of displays. Smooth tilt adjustments of 15° forward and 5° back with a locking knob for a variety of viewing angles. Post-installation leveling feature allows for perfect display positioning even when ceiling is not perfectly level. Click in place display placement requires no tools to secure the display on the wall. Makes a secure installation quick and easy, simply hang the display and turn the pre-assembled securing screw to lock in place. Open wall plate design provides easy access to wiring.