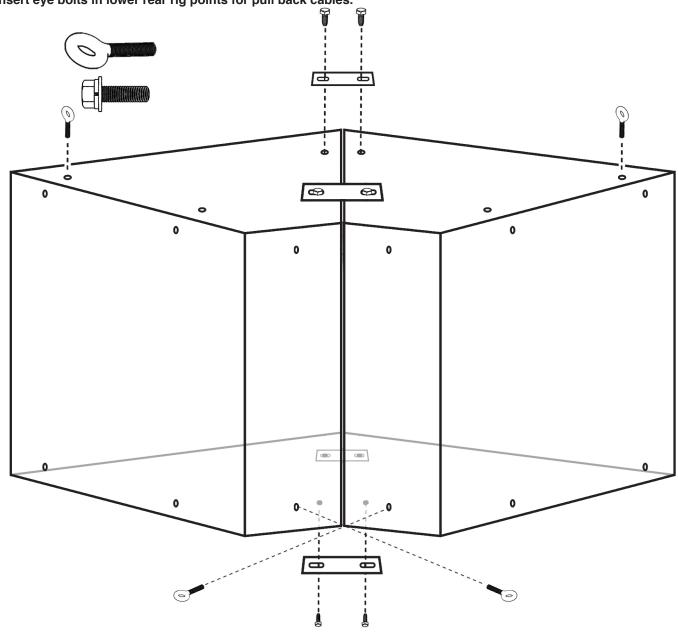

Thank you for purchasing the MBA-2 kit. The kit should include the following:

8 x M10 - 1.5 x 45 cm

8 x washer

8 x locking washer

4 x flat plate

4 x eye bolt M10 - 1.5 x 35 mm

Below is an illustration of how the plates attach to your Danley Sound Labs loudspeaker. The purpose of the kit is to link two speakers together in the recommended configuration.

- -Start by placing the loudspeakers upside down with the sides packed together tightly and symmetrically aligned.
- -On the top remove the M10 bolt with a 6 mm hex key where the plate bolts are shown.
- -Place the flat plates over the holes, spanning one cabinet to the other and secure tightly with a bolt, and washers.
- -Carefully flip the loudspeakers over and repeat the process on the top.

-Insert eye bolts in lower rear rig points for pull back cables.