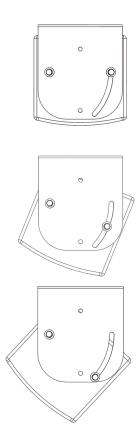

## Pan Bracket BRKT-W4390

Thank you for purchasing the SBH W4390 bracket. The kit should include the following:

- 4 x M10 1.5 x 45 cm
- 4 x washer
- 4 x locking washer
- 2 x BRKT-W4390

Below is an illustration of how the bracket attaches to your Danley Sound Labs loudspeaker. The purpose of the kit is to add a simple pan mounting bracket to your loudspeaker that is adjustable to 43 degrees.

- 1. Secure the bracket to mounting surface with eight bolts. (Not included)
- 2. Remove the existing fasteners from the top and bottom of the loudspeaker.
- 3. With the help of another individual, place the loudspeaker on the bottom bracket and align the holes to the fly point on the cabinet.
- 4. Insert bolts with washers and tighten loosley by hand.
- 5. Adjust to desired angle and then tighten the bolts fully.