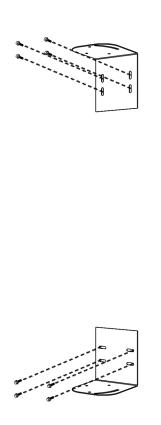

## Pan Bracket BRKT-W4390

Thank you for purchasing the SBH W4390 bracket. The kit should include the following:

- 4 x M10 1.5 x 45 cm
- 4 x washer
- 4 x locking washer
- 2 x BRKT-W4390

Below is an illustration of how the bracket attaches to your Danley Sound Labs loudspeaker. The purpose of the kit is to add a simple pan mounting bracket to your loudspeaker that is adjustable to 43 degrees.

- 1. Secure the bracket to mounting surface with eight bolts. (Not included)
- 2. Remove the existing fasteners from the top and bottom of the loudspeaker.
- 3. With the help of another individual, place the loudspeaker on the bottom bracket and align the holes to the fly point on the cabinet.
- 4. Insert bolts with washers and tighten loosley by hand.
- 5. Adjust to desired angle and then tighten the bolts fully.