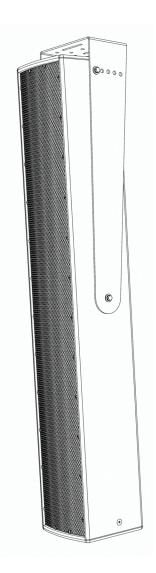

Thank you for purchasing the SBH U-Bracket. The kit should include the following:

- 4 x M10 1.5 x 45 cm
- 4 x washer
- 4 x locking washer
- 1 x U-Bracket

Below is an illustration of how the U-Bracket attaches to your Danley Sound Labs loudspeaker. The purpose of the kit is to add an adjustable mounting bracket to your loudspeaker.

-Start by removing the M10 bolt with a 6 mm hex key on the center of the left and right sides. -Place the bracket over the holes and secure tightly with 2 hex head bolts and washers. A second set of bolts are included to anchor the speaker to the bracket, preventing unwanted movement.