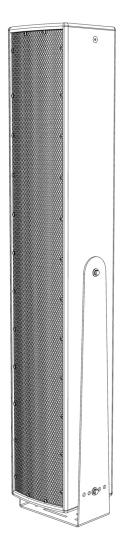

Thank you for purchasing the SBH U-Bracket. The kit should include the following:

- 4 x M10 1.5 x 45 cm
- 4 x washer
- 4 x locking washer
- 1 x U-Bracket

Below is an illustration of how the U-Bracket attaches to your Danley Sound Labs loudspeaker. The purpose of the kit is to add an adjustable mounting bracket to your loudspeaker.

-Start by removing the M10 bolt with a 6 mm hex key on the center of the left and right sides. -Place the bracket over the holes and secure tightly with 2 hex head bolts and washers. A second set of bolts are included to anchor the speaker to the bracket, preventing unwanted movement.