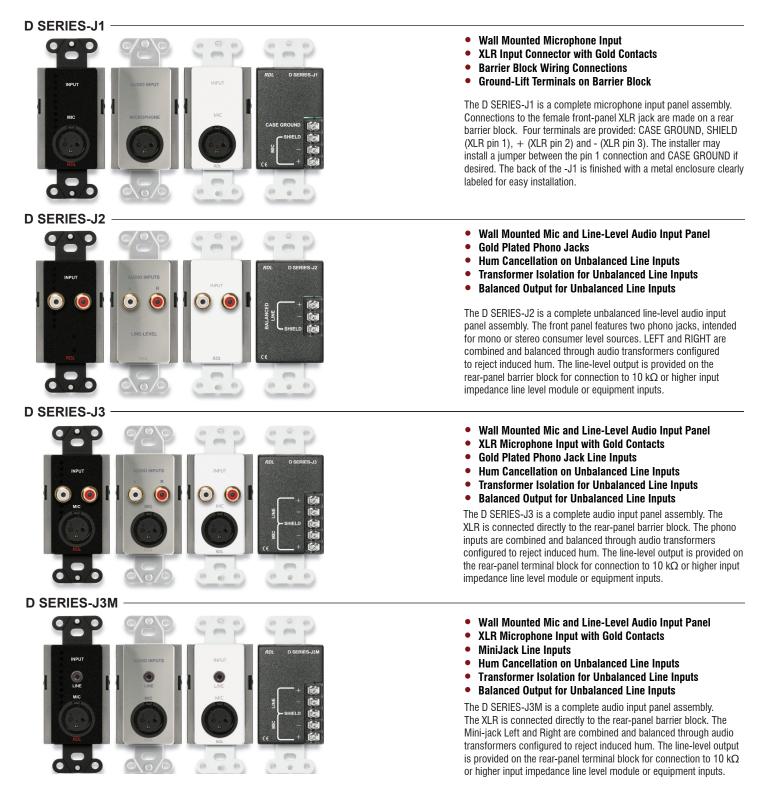

## ACCESSORIES Models D SERIES-J1, D SERIES-J2, D SERIES-J3 & D SERIES-J3M AUDIO INPUT PANELS

High Performance Audio Products. Made in America.

## **TYPICAL PERFORMANCE**

D SERIES-J1 Input connector (1): Output connector: Output connections (4): D SERIES-J2 Input connectors (2): Output connector: Output connections (3): Frequency response: D SERIES-J3 Input connectors (3): Output connector: Full size barrier block Output connections: Line: Mic: Frequency response: **D SERIES-J3M** Input connectors (2): Output connector: Output connections: Line: Mic: Frequency response: Power Requirement:

D SERIES-J2

XLR female gold contacts Full size barrier block CASE GROUND, SHIELD (XLR pin 1), + (XLR pin 2), - (XLR pin 3) Phono jacks with gold contacts Full size barrier block +. -. SHIELD 30 Hz to 20 kHz (±1 dB line level) XLR female with gold contacts (1), Phono jacks with gold contacts (2)

+, -, SHIELD SHIELD (XLR Pin 1), + (XLR Pin 2), - (XLR Pin 3)

30 Hz to 20 kHz ( $\pm 1$  dB line level) XLR female with gold contacts (1), Mini-jack 3.5 mm (1)

Full size barrier block

+, -, SHIELD SHIELD (XLR Pin 1), + (XLR Pin 2), - (XLR Pin 3) 30 Hz to 20 kHz (±1 dB line level) Passive (all models)