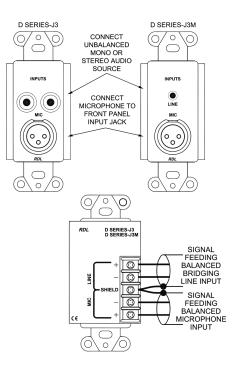

## **TYPICAL PERFORMANCE**

D SERIES-J1 Input connector (1): Output connector: Output connections (4): D SERIES-J2 Input connectors (2): Output connector: Output connections (3): Frequency response: D SERIES-J3 Input connectors (3): Output connector: Full size barrier block Output connections: Line: Mic: Frequency response: **D SERIES-J3M** Input connectors (2): Output connector: Output connections: Line: Mic: Frequency response: Power Requirement:

+, -, SHIELD SHIELD (XLR Pin 1), + (XLR Pin 2), - (XLR Pin 3)

30 Hz to 20 kHz ( $\pm 1$  dB line level) XLR female with gold contacts (1), Mini-jack 3.5 mm (1)

Full size barrier block

+, -, SHIELD SHIELD (XLR Pin 1), + (XLR Pin 2), - (XLR Pin 3) 30 Hz to 20 kHz (±1 dB line level) Passive (all models)