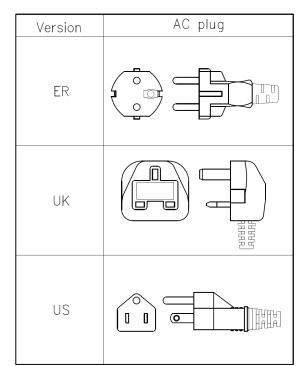

### Key features

• Compact switching AC adapter

Power Source: 110 – 120 V, 50/60 Hz
Case: Heat-resistant resin, black

• Cord length: 2.0 m

1

# Specifications

| Power Source          | 110 - 120 V AC, 50/60 Hz          |
|-----------------------|-----------------------------------|
| Output                | 24 V DC, 1 A                      |
| Current Consumption   | 450 mA (rated output)             |
| Cable Length          | 1.5 m                             |
| Plug                  | RC6705 positive tip               |
| Operating Temperature | 0 °C to +40 °C (32 °F to 104 °F)  |
| Finish                | Case: Heat-resistant resin, black |
| Weight                | 170 g                             |
| Included Accessories  | Power cord (2 m) x 1              |