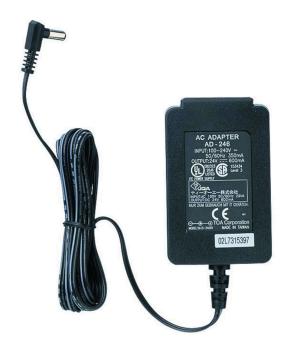

### **AD-246 US**

AC ADAPTER

The AD-246 is a compact switching AC adapter.

### Key features

• Compact switching AC adapter

Power Source: 110 – 120 V, 50/60 Hz
Case: Heat-resistant resin, black

• Cord length: 2.0 m

1

# Specifications

| Power Source          | 110 - 120 V AC, 50/60 Hz          |
|-----------------------|-----------------------------------|
| Output                | 24 V DC, 1 A                      |
| Current Consumption   | 450 mA (rated output)             |
| Cable Length          | 1.5 m                             |
| Plug                  | RC6705 positive tip               |
| Operating Temperature | 0 °C to +40 °C (32 °F to 104 °F)  |
| Finish                | Case: Heat-resistant resin, black |
| Weight                | 170 g                             |
| Included Accessories  | Power cord (2 m) x 1              |