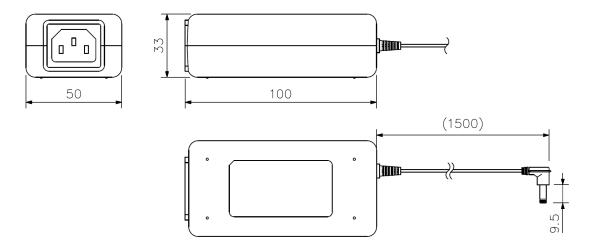

### **Dimensions**

UNIT: mm

Note: Numerical values in parentheses are for reference only.