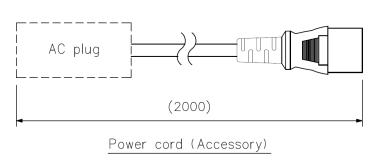

### Key features

• Compact switching AC adapter

Power Source: 110 – 120 V, 50/60 Hz
Case: Heat-resistant resin, black

• Cord length: 2.0 m

1

# Specifications

| Power Source          | 110 - 120 V AC, 50/60 Hz          |
|-----------------------|-----------------------------------|
| Output                | 24 V DC, 1 A                      |
| Current Consumption   | 450 mA (rated output)             |
| Cable Length          | 1.5 m                             |
| Plug                  | RC6705 positive tip               |
| Operating Temperature | 0 °C to +40 °C (32 °F to 104 °F)  |
| Finish                | Case: Heat-resistant resin, black |
| Weight                | 170 g                             |
| Included Accessories  | Power cord (2 m) x 1              |

## A&E specifications

High-quality power supply. DC power supply including 1.8m cable on 5,5 mm DC power plug (Model: RC6705), positive pole on internal contact. 2 m power cord with IEC connector.