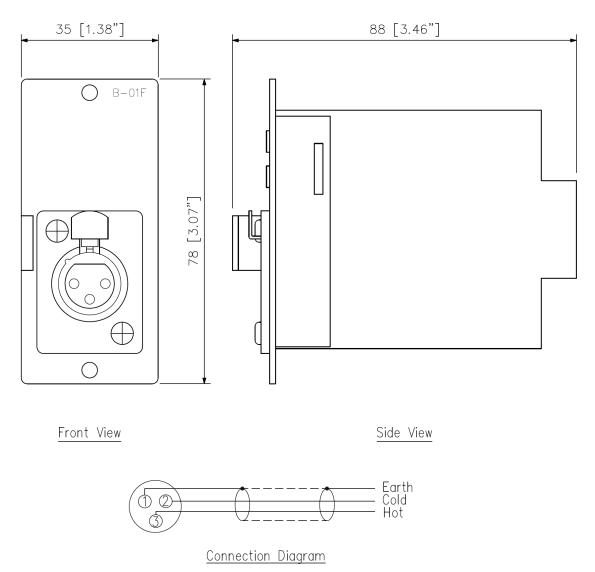

## Specifications

| Input Sensitivity  | -18 dB* (Rated output: -20 dB*)                     |
|--------------------|-----------------------------------------------------|
| Input Impedance    | 10 kΩ, balanced transformer-isolated                |
| Frequency Response | 20 Hz - 20 kHz ±1.5 dB                              |
| Connector          | Removable terminal block (3P)                       |
| Dimensions         | 35 (W) x 78 (H) x 88 (D) mm (1.38" x 3.07" x 3.46") |
| Weight             | Max. 110 g (0.24 lb)                                |

## Dimensions

UNIT:mm