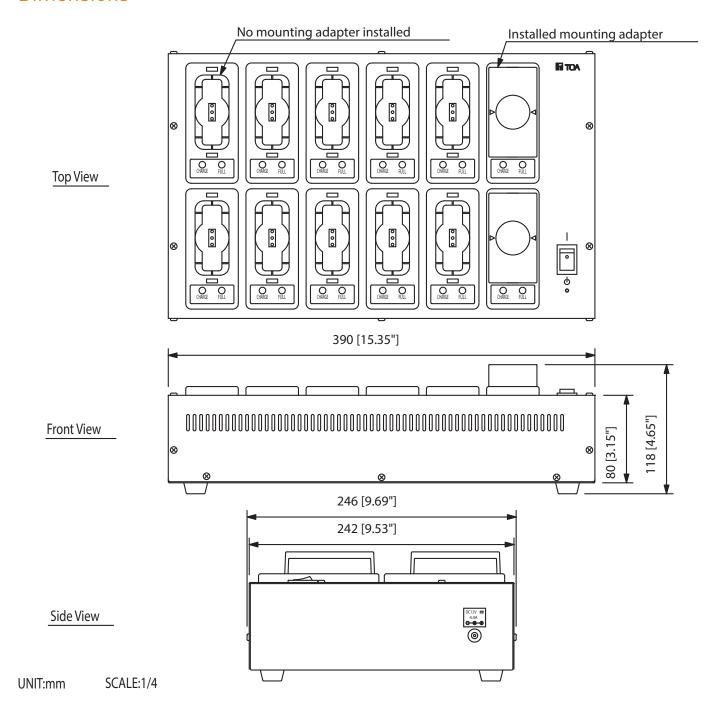

# Specifications

| Power Source                                 | 12 V DC (optional AC adapter AD-5000-6 must be used)                                 |
|----------------------------------------------|--------------------------------------------------------------------------------------|
| Current Consumption                          | 4.4 A                                                                                |
| Charging Time                                | Max. 3 h                                                                             |
| Number of Units to be Charged Simultaneously | y 12 pieces                                                                          |
| Operating Temperature                        | 0 # to +40 # (32 # to 104 #)                                                         |
| Operating Humidity                           | 30 % to 85 %RH (no condensation)                                                     |
| Finish                                       | Case: Steel plate, black, paint Microphone receptacle section: ABS resin, black      |
| Dimensions                                   | 390 (W) x 118 (H) x 246 (D) mm (15.35" x 4.65" x 9.69") (including mounting adapter) |
| Weight                                       | 3.4 kg (7.5 lb) (charger with the mounting adapters attached)                        |
| Included Accessories                         | Mounting adapter12                                                                   |
| Optional Accessories                         | Rechargeable battery: WB-2000-2 (containing 2 pieces) AC adapter: AD-5000-6          |

### **Dimensions**