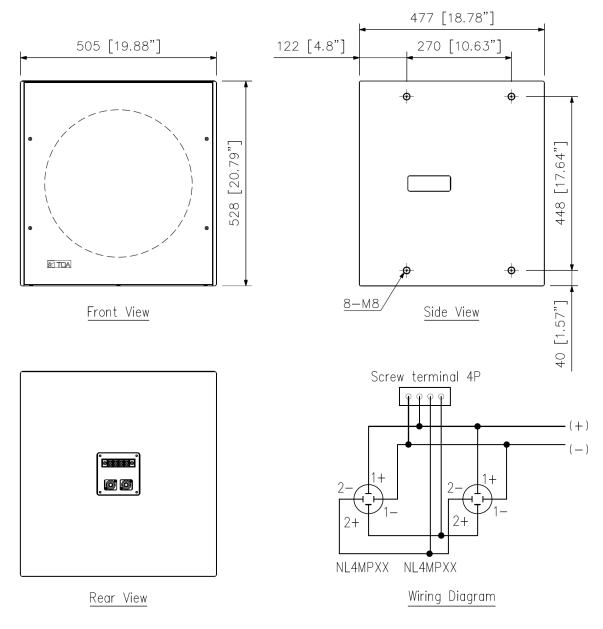

## Specifications

| Power Handling       | Continuous pink noise: 200 W<br>Continuous program: 600 W                                       |
|----------------------|-------------------------------------------------------------------------------------------------|
| Impedance            | 8 Ω                                                                                             |
| Sensitivity          | 93 dB (1 W, 1 m)                                                                                |
| Frequency Response   | 40 - 400 Hz (-10 dB)                                                                            |
| Speaker Component    | 38 cm (15) cone-type                                                                            |
| Input Terminal       | Speakon NL4MPXX x 2 and M4 screw terminal,<br>distance between barriers: 10.0 mm (0.39")        |
| Finish               | Enclosure: MDF, black, urethane paint<br>Punched net: Surface-treated steel plate, black, paint |
| Dimensions           | 505 (W) x 528 (H) x 477 (D) mm (19.88 x 20.79" x 19.17")                                        |
| Weight               | 30 kg (66.14 lb)                                                                                |
| Optional Accessories | Speaker rigging frame: HY-PF7B                                                                  |

Dimensions

UNIT: mm