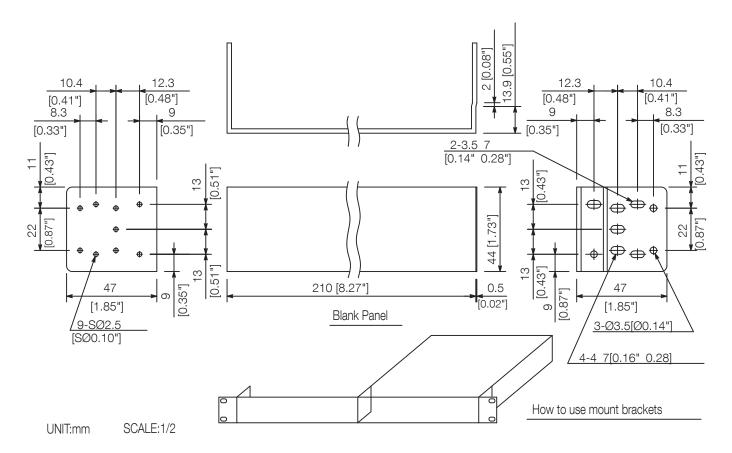

--------------------------------------------------------------------------------------------------------------|
| Weight               | 0.33 kg (0.73 lb)                                                                                                                                                                          |
| Set Components       | Mounting bracket2, Blank panel1                                                                                                                                                            |
| Included Accessories | Binding head Taptite screw (B tight 3x14)12 Binding head Taptite screw (B tight 3x8)9 Binding head screw (M3x12)6 Binding head Taptite screw (S tight 5x12)4 Fiber washer (5.2x10.5xt1.0)4 |

### **Dimensions**





#### **Dimensions**





# A&E specifications

19 Inch mounting kit with empty field for half x 19-inch units with one height unit, color: black