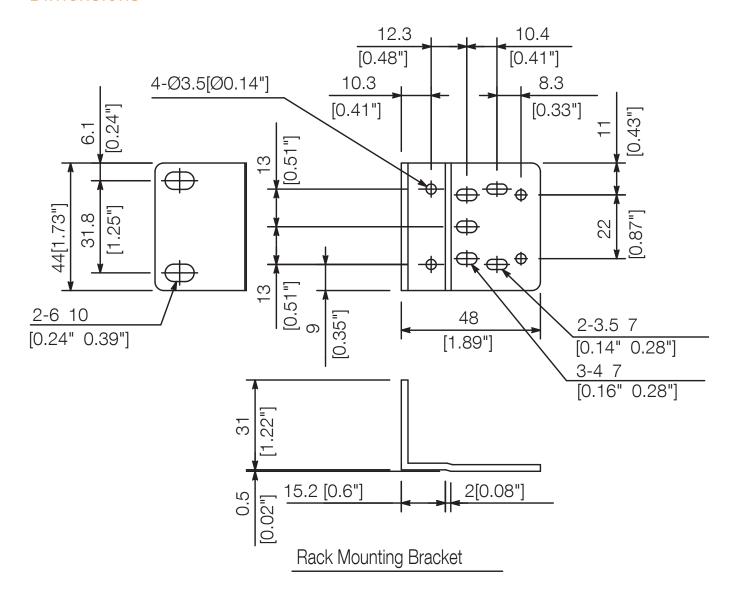

---------------------------------------------------------------------------------------------------------------------------------------|
| Weight               | 0.33 kg (0.73 lb)                                                                                                                                                                          |
| Set Components       | Mounting bracket2, Blank panel1                                                                                                                                                            |
| Included Accessories | Binding head Taptite screw (B tight 3x14)12 Binding head Taptite screw (B tight 3x8)9 Binding head screw (M3x12)6 Binding head Taptite screw (S tight 5x12)4 Fiber washer (5.2x10.5xt1.0)4 |

### **Dimensions**





#### **Dimensions**





# A&E specifications

19 Inch mounting kit with empty field for half x 19-inch units with one height unit, color: black