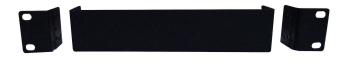

#### MB-15B-BK

**BLANK PANEL** 

The MB-15B-BK panel is used to mount a one-unit size component that is 210 mm in width in a component rack.

## Key features

• Used to mount a one-unit size component that is 210 mm in width in a component rack