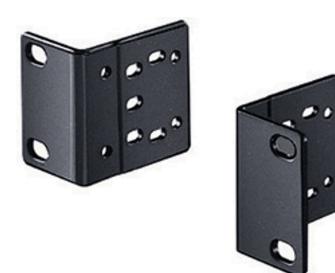

# MB-15B

RACK MOUNTING BRACKET

The MB-15B bracket is used to mount a one-unit size component that is 420 mm in width in a component rack.

#### Key features

• For rack mounting of 1-U size products.