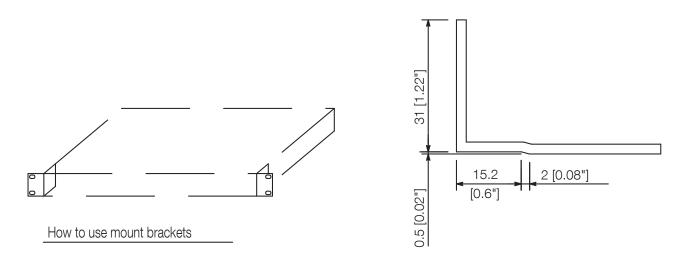

|
|----------------------|-------------------------------------------------------------------------------------------------------------------------------------------------------------------------------------------------------|
| Weight               | 0.1 kg (0.22 lb)                                                                                                                                                                                      |
| Included Accessories | Binding head Taptite screw (B tight 3x14)8<br>Binding head Taptite screw (B tight 3x8)6<br>Binding head screw (M3x12)6<br>Binding head Taptite screw (S tight 5x12)4<br>Fiber washer (5.2x10.5xt1.0)4 |

### Dimensions



Dimensions



UNIT:mm SCALE:1/1



## A&E specifications

The bracket shall be used to mount a one-unit size component that is 420 mm (16.54") in width in 19" cabinet racks.



Specifications are subject to change without notice.