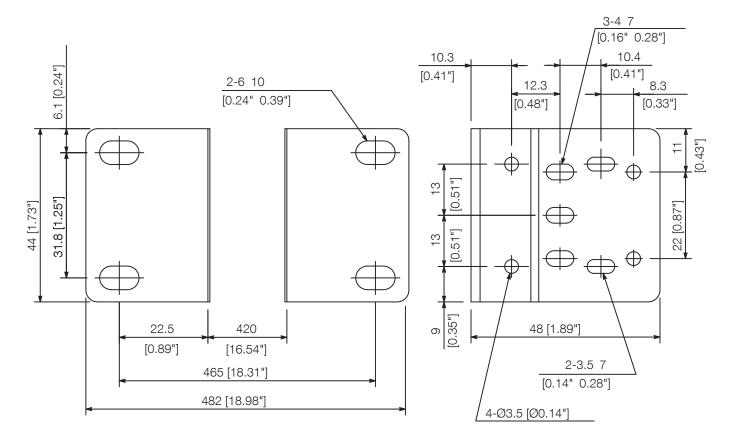

|
|----------------------|-------------------------------------------------------------------------------------------------------------------------------------------------------------------------------------------------------|
| Weight               | 0.1 kg (0.22 lb)                                                                                                                                                                                      |
| Included Accessories | Binding head Taptite screw (B tight 3x14)8<br>Binding head Taptite screw (B tight 3x8)6<br>Binding head screw (M3x12)6<br>Binding head Taptite screw (S tight 5x12)4<br>Fiber washer (5.2x10.5xt1.0)4 |

### Dimensions



Dimensions



UNIT:mm SCALE:1/1



## A&E specifications

The bracket shall be used to mount a one-unit size component that is 420 mm (16.54") in width in 19" cabinet racks.



Specifications are subject to change without notice.