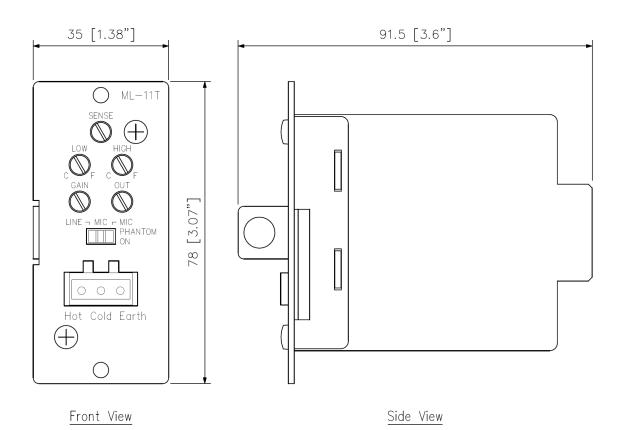

### Dimensions

UNIT: mm

## Specifications

| Power Supply         | 24 V DC (supplied from the main frame)                 |
|----------------------|--------------------------------------------------------|
| Current Consumption  | 25 mA                                                  |
| Input Sensitivity    | -60/-10 dB* (changeable)                               |
| Input Impedance      | 10 kΩ, balanced                                        |
| Included Accessories | Removable terminal block (3P)1, Module mounting screw2 |
| Frequency Response   | 20 Hz - 20 kHz ±1.0 dB                                 |
| Distortion           | 0.05 % (1 kHz)                                         |
| Phantom Power        | +22 V DC (active or disable selectable)                |
| Connector            | Removable terminal block (3P)                          |
| Dimensions           | 35 (W) x 78 (H) x 88 (D) mm (1.38" x 3.07" x 3.46")    |
| Weight               | Max. 49 g (0.11 lb)                                    |