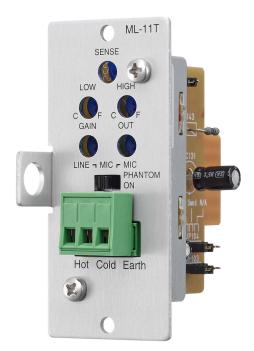

#### ML-11T MICROPHONE LINE INPUT MODULE

The ML-11T is a Microphone/Line input module with a mute send/receive designed for use with 900 Series amplifiers. Phantom power is provided for condenser microphone use.

#### Key features

Connector: removable terminal block

\* 0 dB=1 V

## Specifications

| Power Supply         | 24 V DC (supplied from the main frame)                 |
|----------------------|--------------------------------------------------------|
| Current Consumption  | 25 mA                                                  |
| Input Sensitivity    | -60/-10 dB* (changeable)                               |
| Input Impedance      | 10 kΩ, balanced                                        |
| Included Accessories | Removable terminal block (3P)1, Module mounting screw2 |
| Frequency Response   | 20 Hz - 20 kHz ±1.0 dB                                 |
| Distortion           | 0.05 % (1 kHz)                                         |
| Phantom Power        | +22 V DC (active or disable selectable)                |
| Connector            | Removable terminal block (3P)                          |
| Dimensions           | 35 (W) x 78 (H) x 88 (D) mm (1.38" x 3.07" x 3.46")    |
| Weight               | Max. 49 g (0.11 lb)                                    |