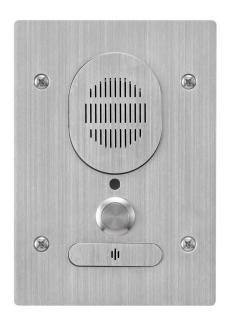

#### IP DOOR STATION

The N-8640DS is an IP door station employing packet audio technology. Connecting the N-8640DS to an IP network (LAN or WAN) permits hands-free conversation of high sound quality to be made between the N-8640DS and the intercom station connected to the IP Intercom Exchange, or between the N-8640DS and an IP multifunctional master station. Besides, the N-8640DS can be used in conjunction with the Multi Interface units through a network. The N-8640DS is equipped with 1 channel of control input, 5 channels of control outputs (including 1 channel of relay control output), and speaker output, thereby enabling connections of external equipment such as a sensor, indicator, and external speaker.

## Key features

- For outdoor use
- Hands-free conversation
- High sound quality
- External speaker connector (8 Ω)
- 1x Control In
- 4x Control Out / 1x Contact Out
- PoE
- Status LED

1