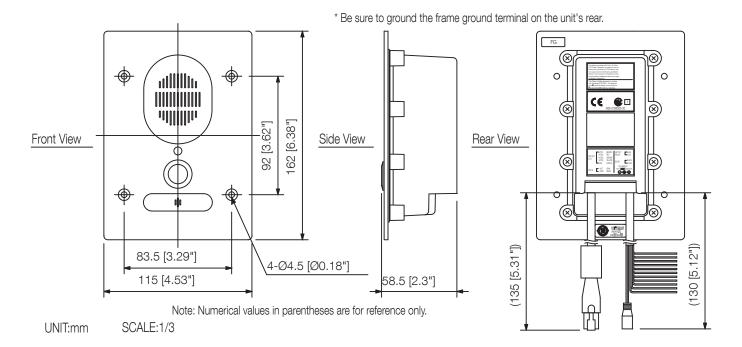

# Specifications

| Power Source              | Power supply device that complies with IEEE802.3af standard or 12 V DC (supplied from the AC adapter (option)                                                                                                                                                                                                                                                                                                                                                                                                                                                                                                                                                                           |
|---------------------------|-----------------------------------------------------------------------------------------------------------------------------------------------------------------------------------------------------------------------------------------------------------------------------------------------------------------------------------------------------------------------------------------------------------------------------------------------------------------------------------------------------------------------------------------------------------------------------------------------------------------------------------------------------------------------------------------|
| Power Consumption         | Use of the AC adapter (12 V DC): 3.5 W (station only), Use of the PoE (48 V DC): 5 W                                                                                                                                                                                                                                                                                                                                                                                                                                                                                                                                                                                                    |
| Speech Method             | Hands-free conversation                                                                                                                                                                                                                                                                                                                                                                                                                                                                                                                                                                                                                                                                 |
| Audio Frequency Range     | 300 Hz - 7 kHz                                                                                                                                                                                                                                                                                                                                                                                                                                                                                                                                                                                                                                                                          |
| Hands-free                | Speaker: 3.5 cm (1.38) cone-type Microphone: Omni-directional electret condenser microphone                                                                                                                                                                                                                                                                                                                                                                                                                                                                                                                                                                                             |
| Control Input             | 1 channel, no-voltage make contact input, open circuit voltage: 5 V DC, short circuit current: 10 mA or less, unterminated ends                                                                                                                                                                                                                                                                                                                                                                                                                                                                                                                                                         |
| Control Output            | Open collector output, 4 channels, withstand voltage: 30 V DC, control current: Max. 50 mA (4 output 1COMMON), unterminated ends Relay contact output, 1 channel, withstand voltage: 30 V DC, control current: Max. 500 mA, unterminated ends                                                                                                                                                                                                                                                                                                                                                                                                                                           |
| Indicator                 | Status lamp                                                                                                                                                                                                                                                                                                                                                                                                                                                                                                                                                                                                                                                                             |
| External Speaker Terminal | Maximum output $0.5 \text{ W}$ , $8 \Omega$ , unterminated ends Network Section Network I/F: 10BASE-T/100BASE-TX (Automatic-Negotiation) Network protocol: TCP/IP, UDP, HTTP, RTP, ARP, ICMP, IGMP Audio packet transmission system: Unicast, Multicast Number of paging destinations: $0$ , *Reception only Connector: LAN: RJ45 connector (PoE compatible) Voice sampling frequency: $16 \text{ kHz}$ , $8 \text{ kHz}$ (controllable on the software) Quantifying bit number: $16 \text{-bit}$ Voice encoding method: Sub-band ADPCM, Cryptosystem Voice packet loss recovery: Silence insertion Audio delay time: $80 \text{ ms}$ , $320 \text{ ms}$ (controllable on the software) |
| Installation Method       | Flush-mount/Surface-mount Operating Temperature -10 # to +50 # (14 # to 122 #)                                                                                                                                                                                                                                                                                                                                                                                                                                                                                                                                                                                                          |
| Operating Humidity        | 90 %RH or less (no condensation)                                                                                                                                                                                                                                                                                                                                                                                                                                                                                                                                                                                                                                                        |
| Housing Protection        | BS EN62262: 2002: IK02 equivalent                                                                                                                                                                                                                                                                                                                                                                                                                                                                                                                                                                                                                                                       |
| Dust/Water Protection     | IP65 (Note that panel edges must be sealed at installation.)                                                                                                                                                                                                                                                                                                                                                                                                                                                                                                                                                                                                                            |
| Finish                    | Plate: Stainless steel (SUS304), hairline Call button: Metal                                                                                                                                                                                                                                                                                                                                                                                                                                                                                                                                                                                                                            |
| Dimensions                | 115 (W) x 162 (H) x 58.5 (D) mm (4.53" x 6.38" x 2.3")                                                                                                                                                                                                                                                                                                                                                                                                                                                                                                                                                                                                                                  |
| Weight                    | 780 g (1.72 lb)                                                                                                                                                                                                                                                                                                                                                                                                                                                                                                                                                                                                                                                                         |
| Included Accessories      | Box mounting screw (No.6-32UNC x 20)4,<br>Box mounting screw (M4 x 20)4, Waterproof washer4, LAN coupler1                                                                                                                                                                                                                                                                                                                                                                                                                                                                                                                                                                               |
| Optional Accessories      | AC adapter: AD-1215P                                                                                                                                                                                                                                                                                                                                                                                                                                                                                                                                                                                                                                                                    |
| Compatible Box            | For wall mount: Wall-mount Box YS-13A (option) For flush mount: 3-gang electrical box or Back Box YC-150 (option)                                                                                                                                                                                                                                                                                                                                                                                                                                                                                                                                                                       |

## **Dimensions**

## A&E specifications

The IP door station is designed for use with TOA's packet intercom system (IP network compatible intercom system) that employs the packet audio technology and can be connected to an existing local area network (LAN) or wide area network (WAN). Network shall be made possible using RJ45 connection via a switching hub. Connecting the station to a switching hub with PoE functionality shall eliminate the need for an AC adapter. Network interface shall be I/F 10BASE-T/100BASE-TX (Automatic-Negotiation) Auto MDI/MDI-X compatible Network Protocol TCP/IP, UDP, ARP, ICMP, HTTP, RTP, IGMP. The IP door station shall be capable of automatic duplex hands-free conversation between the IP door station and IP master station or master stations connected to the intercom exchange. It shall have 1 control input and 5 control outputs, including 1 relay channel, allowing connections to sensors such as electronic lock and other external equipment. The IP door station shall fully comply with IP65 waterproof and dust-proof standards and shall have an operating temperature of between -10 # to +50 # with a relative humidity of 90% or less. Power requirements shall be 12 V DC from an optional AC adapter or by using a complaint PoE switching hub. The IP door station can be flush mounted or wall mounted by using an optional wall mount back box. The dimensions shall be 115 (W) × 162 (H) × 58.5 (D) mm (4.53" × 6.38" × 2.3") weighing 780 g (1.72 lb.) and finished in stainless steel. Optional extras: AD-1210P, AD-1215P AC adapter. Applicable back boxes: YS-13A wall-mount box. YC-150 flush-mount manufactured by TOA Corporation.