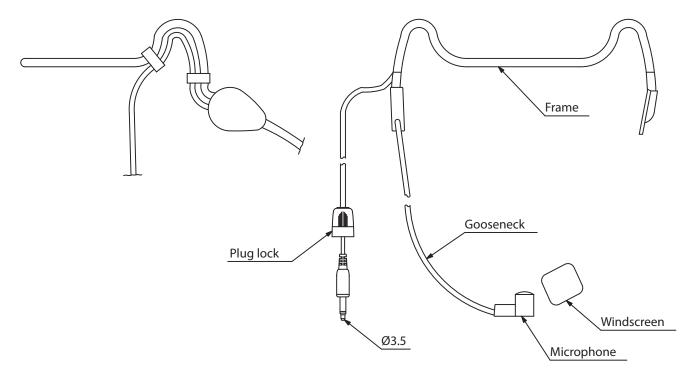

# Specifications

| Туре                | Electret condenser type                                                    |
|---------------------|----------------------------------------------------------------------------|
| Directivity         | Unidirectional                                                             |
| Sensitivity         | -66 dB ±3 dB (0 dB = 1 V/0.1 Pa, 1 kHz)                                    |
| Maximum Input Level | 120 dB SPL                                                                 |
| Cable Length        | 1.3 m                                                                      |
| Output Terminal     | #3.5 mm monaural plug                                                      |
| Finish              | Frame: Stainless, black (silicon rubber)<br>Gooseneck: Black (shrink tube) |
| Weight              | 50 g (cable included)                                                      |

## Dimensions

#### UNIT:mm SCALE:1/2