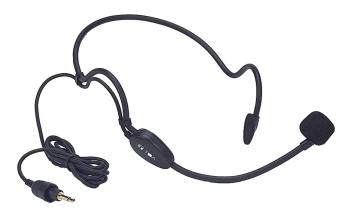

### WH-4000H HEAD SET MICROPHONE

The WH-4000H is headset microphone of a cardioid pick-up pattern, featuring a lightweight design. Besides, the WH-4000H is equipped with an adjustable band to fix the headset on your head.

## Key features

- · Comfortable headset
- Designed for voice applications
- Unidirectional characteristics
- Electret condenser capsule
- Max. SPL: 120 dB
- Frequency Response: 80 Hz 15 kHz ±3 dB
- To use with WM-5325 or WM-D5200